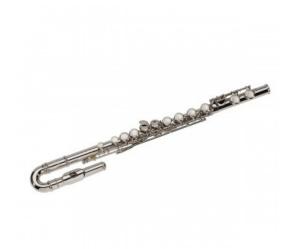

## C flute in silver plated finish

First step are the most important when learning to play an instrument. SFLC-10 C flute was designed to make sure the student is able to produce beautiful sound in a short time. Nickel silver body guarantee moisture and denting resistence over time. Offset G and E split mechanism, offers great help to perform. Coming with full set accessories, SFLC-10 represent a great choice for students. Dual headboard supplied.

## **KEY FEATURES**

**Built in Nickel-Silver** 

Silver plated finish

16 keys with closed holes and offset

E split mechanism

Included pad saver and cleaning cloth

Coming in lightweight and resistent soft case with external pocket