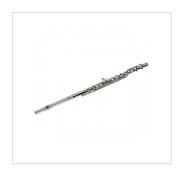

## C flute in silver plated finish

First step are the most important when learning to play an instrument. SFLC-10 C flute was designed to make sure the student is able to produce beautiful sound in a short time. Nickel silver body guarantee moisture and denting resistence over time. Offset G and E split mechanism, offers great help to perform. Coming with full set accessories, SFLC-10 represent a great choice for students. Dual headboard supplied.

## **KEY FEATURES**

**Built in Nickel-Silver** 

Silver plated finish

16 keys with closed holes and offset

E split mechanism

Included pad saver and cleaning cloth

Coming in lightweight and resistent soft case with external pocket