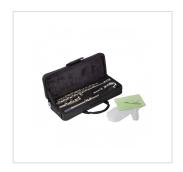

## **KEY FEATURES**

**Built in Nickel-Silver** 

Silver plated finish

16 keys with closed holes and offset

E split mechanism

Included pad saver and cleaning cloth

Coming in lightweight and resistent soft case with external pocket