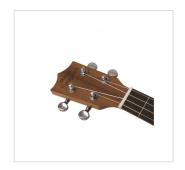

## **KEY FEATURES**

Sopran ukulele

| -             |                                |
|---------------|--------------------------------|
| Body          | Sapele plywood with Spruce top |
| Fretboard     | Walnut (15 keys)               |
| Diapason      | 13"                            |
| Machine heads | chrome                         |
| Bridge        | Walnut                         |
| Rosette       | Maui pro design                |
| Finish        | Satin                          |
| Strings       | Aquila                         |
| Bag           | included                       |
|               |                                |