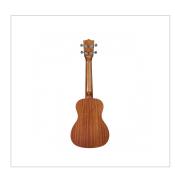

## **KEY FEATURES**

Sopran ukulele

| -             |                                |
|---------------|--------------------------------|
| Body          | Sapele plywood with Spruce top |
| Fretboard     | Walnut (15 keys)               |
| Diapason      | 13"                            |
| Machine heads | chrome                         |
| Bridge        | Walnut                         |
| Rosette       | Maui pro design                |
| Finish        | Satin                          |
| Strings       | Aquila                         |
| Bag           | included                       |
|               |                                |