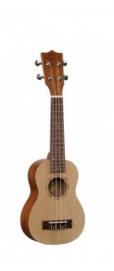

## MPUKA-110A

Soprano ukulele MAUI PRO with bag (spruce top)

An exotic touch to your arrangements? You want something more from a simple ukulele? THE PRO series ukulele of the MAUI are perfect for you. Available in all extensions from Soprano to Baritone the ukuele MAUI PRO are now offered also in a new version featuring spruce top with mahogany Sapele back and sides.

## **KEY FEATURES**

Sopran ukulele

| -             |                                |
|---------------|--------------------------------|
| Body          | Sapele plywood with Spruce top |
| Fretboard     | Walnut (15 keys)               |
| Diapason      | 13"                            |
| Machine heads | chrome                         |
| Bridge        | Walnut                         |
| Rosette       | Maui pro design                |
| Finish        | Satin                          |
| Strings       | Aquila                         |
| Bag           | included                       |
|               |                                |