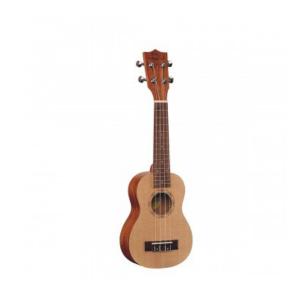

## MPUKA-130A

Tenore ukulele MAUI PRO with bag (spruce top)

An exotic touch to your arrangements? You want something more from a simple ukulele? THE PRO series ukulele of the MAUI are perfect for you. Available in all extensions from Soprano to Baritone the ukuele MAUI PRO are now offered also in a new version featuring spruce top with mahogany Sapele back and sides.