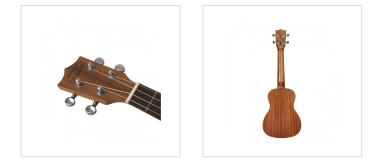

## **KEY FEATURES**

| Tenore ukulele |                                |
|----------------|--------------------------------|
| Body           | Sapele plywood with Spruce top |
| Fretboard      | Walnut (15 keys)               |
| Diapason       | 17"                            |
| Machine heads  | chrome                         |
| Bridge         | Walnut                         |
| Rosette        | Maui pro design                |
| Finish         | Satin                          |
| Strings        | Aquila                         |
| Bag            | included                       |