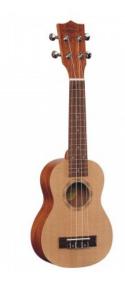

## MPUKA-140A

Baritono ukulele MAUI PRO with bag (spruce top)

An exotic touch to your arrangements? You want something more from a simple ukulele? THE PRO series ukulele of the MAUI are perfect for you. Available in all extensions from Soprano to Baritone the ukuele MAUI PRO are now offered also in a new version featuring spruce top with mahogany Sapele back and sides.

## **KEY FEATURES**

Baritono ukulele

| Body          | Sapele plywood with Spruce top |
|---------------|--------------------------------|
| Fretboard     | Walnut (17 keys)               |
| Diapason      | 19"                            |
| Machine heads | chrome                         |
| Bridge        | Walnut                         |
| Rosette       | Maui pro design                |
| Finish        | Satin                          |
| Strings       | Aquila                         |
| Bag           | included                       |