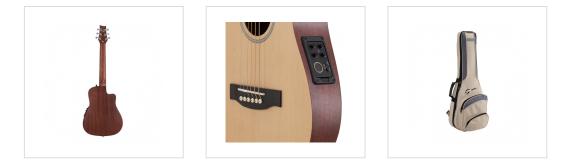

## **KEY FEATURES**

| Shape                    | 84 cm roundback dreadnought cutaway (left handed) |
|--------------------------|---------------------------------------------------|
| Тор                      | satin spruce                                      |
| Back & sides             | satin mahogany                                    |
| Neck                     | mahogany                                          |
| Fretboard and bridge     | blackwood                                         |
| Chromed machine heads    |                                                   |
| Finish                   | open pore satin                                   |
| Capo and saddles         | tusq                                              |
| Preamp                   | KLT-10A with tuner                                |
| 10mm padded bag included |                                                   |
| Left handed version      |                                                   |