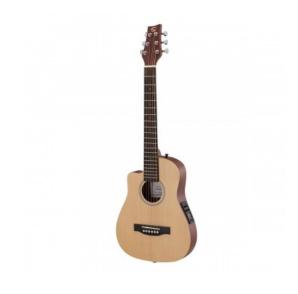

## COMPANERA-DNCE-LH

Roundback dreadnought cutaway travel guitar w/preamp - Left handed version

In Spanish Compañera means 'buddy', and the name is actually a very fitting one: from dusty backroads to summer campfires, this little jewel featuring a 84 cm roundback body will be always by your side when it comes to express yourself. Sturdy and compact, spotting a stunning visual appeal with its open pore satin finish, Compañera also features a padded gig bag for easy and safe carrying.

## **KEY FEATURES**

| Shape                    | 84 cm roundback dreadnought cutaway (left handed) |
|--------------------------|---------------------------------------------------|
| Тор                      | satin spruce                                      |
| Back & sides             | satin mahogany                                    |
| Neck                     | mahogany                                          |
| Fretboard and bridge     | blackwood                                         |
| Chromed machine heads    |                                                   |
| Finish                   | open pore satin                                   |
| Capo and saddles         | tusq                                              |
| Preamp                   | KLT-10A with tuner                                |
| 10mm padded bag included |                                                   |
| Left handed version      |                                                   |