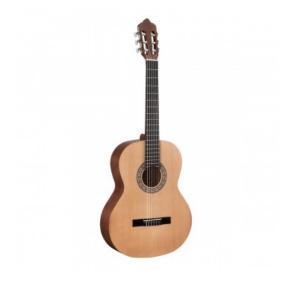

## ISABELA 44COP

Solid cedar top classic guitar in open pore satin finish (Made in Europe)

Toledo EUROPA is a new series of classical guitar entirely made in Europe. Isabela 44COP is a regular size classic guitar featuring solid cedar top and beech back/sides. Boasts open, well balanced tone and a meticolous set-up providing great playability also for beginners. Enriched by an elegant open pore satin finish, Isabela 44SOP spots an unmatched value in its market segment.