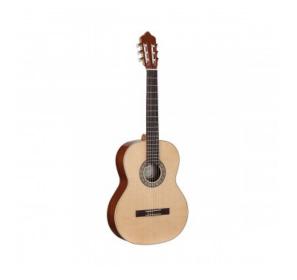

## JULIA 44SG

Solid spruce top classic guitar in glossy finish (Made in Europe)

Toledo EUROPA is a new series of classical guitar entirely made in Europe. Julia 44SG is a regular size classic guitar featuring solid spruce top and mahogny back/sides. Boasts a deep, full tone and a meticolous set-up providing great playability also for beginners. Enriched by a polyurethane glossy finish and by its gold plated tuners, spots an unmatched value in its market segment.

## KEY FEATURES

| Тор                                                    | Solid spruce     |
|--------------------------------------------------------|------------------|
| Back & Sides                                           | Mahogany         |
| Neck                                                   | African mahogany |
| Fretboard and bridge                                   | Rosewood         |
| Binding                                                | Beech            |
| Gold-plated machine heads with perloid button          |                  |
| Nut width                                              | 52 mm            |
| Scale                                                  | 650 mm           |
| Nut/saddle                                             | ABS              |
| Finish                                                 | glossy           |
| Equipped with Sonata by Royal Classics Spanish strings |                  |
| Made in Europe                                         |                  |