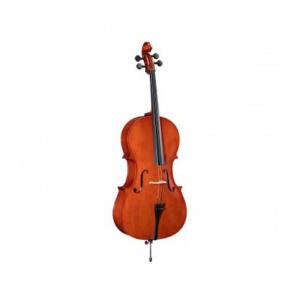

## 1/2 Virtuoso Primo cello with bags and bow

Virtuoso Primo series is the perfect choice for beginners demanding for affordable quality and playability. Vituoso Primo, finishes, crafting and details definetely unmatched in this market range, coming out with alloy alluminium with integrated individual adjuster tailpiece, bow, bags, straps and rosin. A very complete hi-value deal.

## KEY FEATURES

| Тор               | Laminated                                            |
|-------------------|------------------------------------------------------|
| Back and sides    | laminated                                            |
| Binding           | well done purfling (inlaid)                          |
| Bridge            | maple                                                |
| Fingerboard       | dyed maple                                           |
| Pegs and Chinrest | dyned maple                                          |
| Tailpiece         | alloy alluminium with integrated individual adjuster |
| Bow               | student model in brazilian wood section              |
| Color             | Cherry Brown                                         |
| Finish            | glossy                                               |
| bags              |                                                      |
| Accessories       | rosin, straps, strings                               |
| Size              | 1/2                                                  |