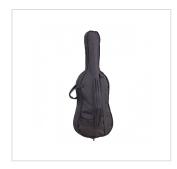

## 1/2 Virtuoso Primo cello with bags and bow

Virtuoso Primo series is the perfect choice for beginners demanding for affordable quality and playability. Vituoso Primo, finishes, crafting and details definetely unmatched in this market range, coming out with alloy alluminium with integrated individual adjuster tailpiece, bow, bags, straps and rosin. A very complete hi-value deal.

## KEY FEATURES

| Тор               | Laminated                                            |
|-------------------|------------------------------------------------------|
| Back and sides    | laminated                                            |
| Binding           | well done purfling (inlaid)                          |
| Bridge            | maple                                                |
| Fingerboard       | dyed maple                                           |
| Pegs and Chinrest | dyned maple                                          |
| Tailpiece         | alloy alluminium with integrated individual adjuster |
| Bow               | student model in brazilian wood section              |
| Color             | Cherry Brown                                         |
| Finish            | glossy                                               |
| bags              |                                                      |
| Accessories       | rosin, straps, strings                               |
| Size              | 1/2                                                  |