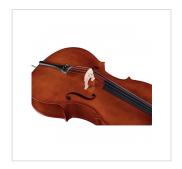

## KEY FEATURES

| Тор               | Laminated                                            |
|-------------------|------------------------------------------------------|
| Back and sides    | laminated                                            |
| Binding           | well done purfling (inlaid)                          |
| Bridge            | maple                                                |
| Fingerboard       | dyed maple                                           |
| Pegs and Chinrest | dyned maple                                          |
| Tailpiece         | alloy alluminium with integrated individual adjuster |
| Bow               | student model in brazilian wood section              |
| Color             | Cherry Brown                                         |
| Finish            | glossy                                               |
| bags              |                                                      |
| Accessories       | rosin, straps, strings                               |
| Size              | 1/2                                                  |