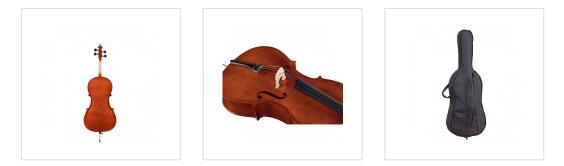

## **PCE-14**

1/4 Virtuoso Primo cello with bags and bow

Virtuoso Primo series is the perfect choice for beginners demanding for affordable quality and playability. Vituoso Primo, finishes, crafting and details definetely unmatched in this market range, coming out with alloy alluminium with integrated individual adjuster tailpiece, bow, bags, straps and rosin. A very complete hi-value deal.

## **KEY FEATURES**

| Тор               | Laminated                                            |
|-------------------|------------------------------------------------------|
| Back and sides    | laminated                                            |
| Binding           | well done purfling (inlaid)                          |
| Bridge            | maple                                                |
| Fingerboard       | dyed maple                                           |
| Pegs and Chinrest | dyned maple                                          |
| Tailpiece         | alloy alluminium with integrated individual adjuster |
| Bow               | student model in brazilian wood section              |
| Color             | Cherry Brown                                         |
| Finish            | glossy                                               |
| bags              |                                                      |
| Accessories       | rosin, straps, strings                               |
| Size              | 1/4                                                  |