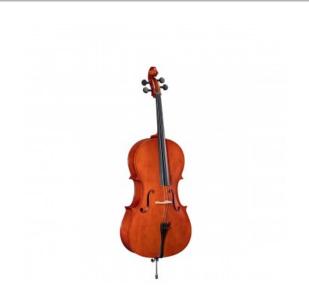

## **PCE-14**

1/4 Virtuoso Primo cello with bags and bow

Virtuoso Primo series is the perfect choice for beginners demanding for affordable quality and playability. Vituoso Primo, finishes, crafting and details definetely unmatched in this market range, coming out with alloy alluminium with integrated individual adjuster tailpiece, bow, bags, straps and rosin. A very complete hi-value deal.

## **KEY FEATURES**

| Тор               | Laminated                                            |
|-------------------|------------------------------------------------------|
| Back and sides    | laminated                                            |
| Binding           | well done purfling (inlaid)                          |
| Bridge            | maple                                                |
| Fingerboard       | dyed maple                                           |
| Pegs and Chinrest | dyned maple                                          |
| Tailpiece         | alloy alluminium with integrated individual adjuster |
| Bow               | student model in brazilian wood section              |
| Color             | Cherry Brown                                         |
| Finish            | glossy                                               |
| bags              |                                                      |
| Accessories       | rosin, straps, strings                               |
| Size              | 1/4                                                  |