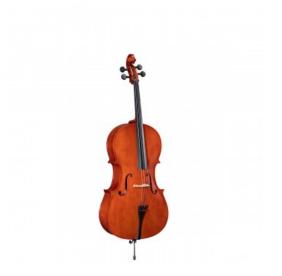

## 1/8 Virtuoso Primo cello with bags and bow

Virtuoso Primo series is the perfect choice for beginners demanding for affordable quality and playability. Vituoso Primo, finishes, crafting and details definetely unmatched in this market range, coming out with alloy alluminium with integrated individual adjuster tailpiece, bow, bags, straps and rosin. A very complete hi-value deal.

## KEY FEATURES

| Тор               | Laminated                                            |
|-------------------|------------------------------------------------------|
| Back and sides    | laminated                                            |
| Binding           | well done purfling (inlaid)                          |
| Bridge            | maple                                                |
| Fingerboard       | dyed maple                                           |
| Pegs and Chinrest | dyned maple                                          |
| Tailpiece         | alloy alluminium with integrated individual adjuster |
| Bow               | student model in brazilian wood section              |
| Color             | Cherry Brown                                         |
| Finish            | glossy                                               |
| bags              |                                                      |
| Accessories       | rosin, straps, strings                               |
| Size              | 1/8                                                  |