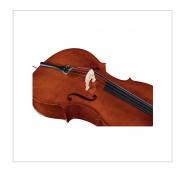

## KEY FEATURES

| Тор               | Laminated                                            |
|-------------------|------------------------------------------------------|
| Back and sides    | laminated                                            |
| Binding           | well done purfling (inlaid)                          |
| Bridge            | maple                                                |
| Fingerboard       | dyed maple                                           |
| Pegs and Chinrest | dyned maple                                          |
| Tailpiece         | alloy alluminium with integrated individual adjuster |
| Bow               | student model in brazilian wood section              |
| Color             | Cherry Brown                                         |
| Finish            | glossy                                               |
| bags              |                                                      |
| Accessories       | rosin, straps, strings                               |
| Size              | 1/8                                                  |