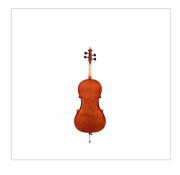

## 1/8 Virtuoso Primo cello with bags and bow

Virtuoso Primo series is the perfect choice for beginners demanding for affordable quality and playability. Vituoso Primo, finishes, crafting and details definetely unmatched in this market range, coming out with alloy alluminium with integrated individual adjuster tailpiece, bow, bags, straps and rosin. A very complete hi-value deal.

## KEY FEATURES

| Тор               | Laminated                                            |
|-------------------|------------------------------------------------------|
| Back and sides    | laminated                                            |
| Binding           | well done purfling (inlaid)                          |
| Bridge            | maple                                                |
| Fingerboard       | dyed maple                                           |
| Pegs and Chinrest | dyned maple                                          |
| Tailpiece         | alloy alluminium with integrated individual adjuster |
| Bow               | student model in brazilian wood section              |
| Color             | Cherry Brown                                         |
| Finish            | glossy                                               |
| bags              |                                                      |
| Accessories       | rosin, straps, strings                               |
| Size              | 1/8                                                  |