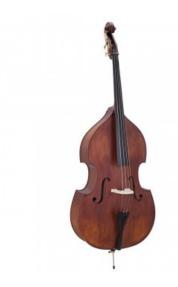

## P810-34

Virtuoso Pro solid spruce top hand made 3/4 doublebass with maple back & sides

Handcrafted with the best materials, P906 is a visually stunning doublebass with rich and deep sound, thanks to the solid spruce top. The maple back & sides contributes to brighten the sound. With its classic design in violin shape, the hand varnished alchool finish is in satin light brown, enhancing the visual appeal of wood. P906 is also equipped with ebony fingerboard, for great feeling and sound response. Including bow and padded carrying bag, it's the perfect instrument for the advanced student.

## **KEY FEATURES**

Solid spruce top

Flamed maple back and sides

Ebony fretboard for perfect feeling

Alchool hand varnished satin finish in light brown color

ebony tailpiece with tuners

Hexagonal brazilwood bow with ebony frog and natural hair