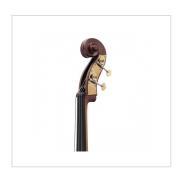

## **KEY FEATURES**

Solid spruce top

Flamed maple back and sides

Ebony fretboard for perfect feeling

Alchool hand varnished satin finish in light brown color

ebony tailpiece with tuners

Hexagonal brazilwood bow with ebony frog and natural hair