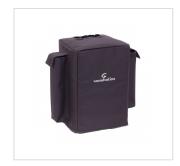

## HYPER PLAY 6AMW

6.5" Portable PA System with UHF Wireless MIC, MP3/Bluetooth, and Rechargeable Battery

HYPER PLAY 6AMW is a new battery-powered portable loudspeaker with 6,5" woofer. It features a 4-channel mixer, MP3 player, USB, SD-card, and Bluetooth<sup>TM</sup> connection and professional a UHF wireless microphones with handheld transmitter. HYPER PLAY 6AMW is AC or battery operated with about 5 hours battery life. The Built-in Class-D amplifiers delivers 150W Program Power. The stylish polypropylene enclosure is strong and lightweight, with metallic grille, and 36mm standard pole mount hole. Included in the package there is a padded cover with side pockets to hold microphone and mains adapter.

36 mm standard pole mount

Handle on top

Padded Cover with side-pockets