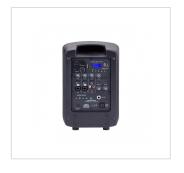

## HYPER PLAY 6AMW

6.5" Portable PA System with UHF Wireless MIC, MP3/Bluetooth, and Rechargeable Battery

HYPER PLAY 6AMW is a new battery-powered portable loudspeaker with 6,5" woofer. It features a 4-channel mixer, MP3 player, USB, SD-card, and Bluetooth<sup>TM</sup> connection and professional a UHF wireless microphones with handheld transmitter. HYPER PLAY 6AMW is AC or battery operated with about 5 hours battery life. The Built-in Class-D amplifiers delivers 150W Program Power. The stylish polypropylene enclosure is strong and lightweight, with metallic grille, and 36mm standard pole mount hole. Included in the package there is a padded cover with side pockets to hold microphone and mains adapter.

MP3 player with USB, SD Card and Bluetooth  $^{\mbox{\scriptsize TM}}$ 

**UHF Handheld Wireless Microphone** 

2 Microphone/Line inputs

1 Stereo Input (Mini Jack /RCA)

2-Band EQ

Lead Rechargeable Battery with 5-hour battery life

## **MORE SPECIFICATIONS**

| MORE SPECIFICATIONS                              |                                                                                                             |
|--------------------------------------------------|-------------------------------------------------------------------------------------------------------------|
| Frequency response                               | 80Hz-20KHz                                                                                                  |
| Max. SPL                                         | 110 dB (values referred to mains power)                                                                     |
| LF                                               | 6,5" / HF: 1" Compression Driver                                                                            |
| Directivity (HxV)                                | 90° x 60°, Symmetric                                                                                        |
| Crossover Frequency                              | 5.1 kHz                                                                                                     |
| Amp Power (Program/Peak)                         | 150W / 300W, Class-D (values referred to mains power)                                                       |
| Controls                                         | $2 \mathrm{xMic}/\mathrm{Line}$ level, UHF Mic Level, AUX/Bluetooth/MP3 level, AUX-MP3 Switch, Master level |
| 2-Band EQ (BASS/TREBLE)                          | Bass 100Hz (+/- 12dB); Treble 10kHz (+/- 12dB)                                                              |
| Connections                                      | 2xMic/Line Combo, AUX Stereo Mini Jack, Line In L&R RCA Jack                                                |
| Indicators                                       | Power, Clip, Wireless Mic On, RF Mic, Battery Charge                                                        |
| Media player                                     | USB, SD-Card, Bluetooth™, LCD Display                                                                       |
| Media player controls                            | Stop, Play/Pause, Next track, Previous track, Mode                                                          |
| Power Mains                                      | 19V - 3,42A                                                                                                 |
| Rechargeable Battery                             | 12V-2600 mAH Lead Battery (TP12-2.6 type)                                                                   |
| Battery Size (WxHxD)                             | 70mm x 47mm x 100mm                                                                                         |
| Battery Charge/Discharge Cycle                   | 2hours / 5hours                                                                                             |
| Wireless Microphone Frequency                    | Carrier Freq. UHF 863-865MHz; Operating Freq. 863.1MHz.                                                     |
| Frequency Response                               | 50Hz – 17kHz                                                                                                |
| Transmitter Power                                | $10\mathrm{mW}$                                                                                             |
| <b>Modulation Type</b>                           | FM                                                                                                          |
| Battery Voltage                                  | 3V (2x1.5V AA-Type Batteries) - Continuous use about 7 hours                                                |
| Hand-held Mic. Size (W/DxH)                      | Ø35 (min) - Ø52 (max) x 245 mm                                                                              |
| Wireless Mic. Weight                             | 0.245 kg (batteries included)                                                                               |
| Housing / Grille material                        | Polypropylene / 0-8mm Steel                                                                                 |
| 1 Handle on top + Padded Cover with side pockets |                                                                                                             |
| Pole Mount                                       | Standard D36 mm                                                                                             |
| Speaker Dimension (WxHxD)                        | 220 x 320 x 200 mm                                                                                          |
| Packing Dimension (WxHxD)                        | 420 x 633 x 340 mm                                                                                          |
| Net Weight                                       | 4.4 kg (Battery included)                                                                                   |
| Gross Weight                                     | 6 kg                                                                                                        |