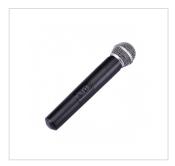

## HYPER PLAY 6AMW

6.5" Portable PA System with UHF Wireless MIC, MP3/Bluetooth, and Rechargeable Battery

HYPER PLAY 6AMW is a new battery-powered portable loudspeaker with 6,5" woofer. It features a 4-channel mixer, MP3 player, USB, SD-card, and Bluetooth<sup>TM</sup> connection and professional a UHF wireless microphones with handheld transmitter. HYPER PLAY 6AMW is AC or battery operated with about 5 hours battery life. The Built-in Class-D amplifiers delivers 150W Program Power. The stylish polypropylene enclosure is strong and lightweight, with metallic grille, and 36mm standard pole mount hole. Included in the package there is a padded cover with side pockets to hold microphone and mains adapter.

MP3 player with USB, SD Card and Bluetooth  $^{\mbox{\scriptsize TM}}$ 

**UHF Handheld Wireless Microphone** 

2 Microphone/Line inputs

1 Stereo Input (Mini Jack /RCA)

2-Band EQ

Lead Rechargeable Battery with 5-hour battery life

## **MORE SPECIFICATIONS**

| MORE SPECIFICATIONS                              |                                                                                                             |
|--------------------------------------------------|-------------------------------------------------------------------------------------------------------------|
| Frequency response                               | 80Hz-20KHz                                                                                                  |
| Max. SPL                                         | 110 dB (values referred to mains power)                                                                     |
| LF                                               | 6,5" / HF: 1" Compression Driver                                                                            |
| Directivity (HxV)                                | 90° x 60°, Symmetric                                                                                        |
| Crossover Frequency                              | 5.1 kHz                                                                                                     |
| Amp Power (Program/Peak)                         | 150W / 300W, Class-D (values referred to mains power)                                                       |
| Controls                                         | $2 \mathrm{xMic}/\mathrm{Line}$ level, UHF Mic Level, AUX/Bluetooth/MP3 level, AUX-MP3 Switch, Master level |
| 2-Band EQ (BASS/TREBLE)                          | Bass 100Hz (+/- 12dB); Treble 10kHz (+/- 12dB)                                                              |
| Connections                                      | 2xMic/Line Combo, AUX Stereo Mini Jack, Line In L&R RCA Jack                                                |
| Indicators                                       | Power, Clip, Wireless Mic On, RF Mic, Battery Charge                                                        |
| Media player                                     | USB, SD-Card, Bluetooth™, LCD Display                                                                       |
| Media player controls                            | Stop, Play/Pause, Next track, Previous track, Mode                                                          |
| Power Mains                                      | 19V - 3,42A                                                                                                 |
| Rechargeable Battery                             | 12V-2600 mAH Lead Battery (TP12-2.6 type)                                                                   |
| Battery Size (WxHxD)                             | 70mm x 47mm x 100mm                                                                                         |
| Battery Charge/Discharge Cycle                   | 2hours / 5hours                                                                                             |
| Wireless Microphone Frequency                    | Carrier Freq. UHF 863-865MHz; Operating Freq. 863.1MHz.                                                     |
| Frequency Response                               | 50Hz – 17kHz                                                                                                |
| Transmitter Power                                | $10\mathrm{mW}$                                                                                             |
| <b>Modulation Type</b>                           | FM                                                                                                          |
| Battery Voltage                                  | 3V (2x1.5V AA-Type Batteries) - Continuous use about 7 hours                                                |
| Hand-held Mic. Size (W/DxH)                      | Ø35 (min) - Ø52 (max) x 245 mm                                                                              |
| Wireless Mic. Weight                             | 0.245 kg (batteries included)                                                                               |
| Housing / Grille material                        | Polypropylene / 0-8mm Steel                                                                                 |
| 1 Handle on top + Padded Cover with side pockets |                                                                                                             |
| Pole Mount                                       | Standard D36 mm                                                                                             |
| Speaker Dimension (WxHxD)                        | 220 x 320 x 200 mm                                                                                          |
| Packing Dimension (WxHxD)                        | 420 x 633 x 340 mm                                                                                          |
| Net Weight                                       | 4.4 kg (Battery included)                                                                                   |
| Gross Weight                                     | 6 kg                                                                                                        |