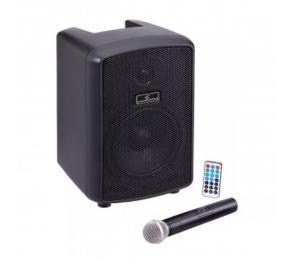

## HYPER PLAY 6AMW

6.5" Portable PA System with UHF Wireless MIC, MP3/Bluetooth, and Rechargeable Battery

HYPER PLAY 6AMW is a new battery-powered portable loudspeaker with 6,5" woofer. It features a 4-channel mixer, MP3 player, USB, SD-card, and Bluetooth<sup>TM</sup> connection and professional a UHF wireless microphones with handheld transmitter. HYPER PLAY 6AMW is AC or battery operated with about 5 hours battery life. The Built-in Class-D amplifiers delivers 150W Program Power. The stylish polypropylene enclosure is strong and lightweight, with metallic grille, and 36mm standard pole mount hole. Included in the package there is a padded cover with side pockets to hold microphone and mains adapter.

## **KEY FEATURES**

Portable 2-Way Active Speaker with Rechargeable Battery

Sturdy polypropylene enclosure compact and lightweight

300W Peak Power Class-D power amplifier (Peak Power, AC powered)

6,5" woofer with 1" compression driver

MP3 player with USB, SD Card and Bluetooth  $^{\mbox{\scriptsize TM}}$ 

**UHF Handheld Wireless Microphone** 

2 Microphone/Line inputs

1 Stereo Input (Mini Jack /RCA)

2-Band EQ

Lead Rechargeable Battery with 5-hour battery life

36 mm standard pole mount

Handle on top

Padded Cover with side-pockets