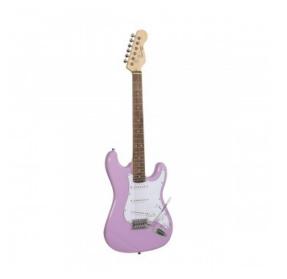

## RIDER-STD-S PK

Double cutaway electric guitar with 3 single coils

RIDER series is a super classic revisited: double cutaway electric guitar featuring basswood body for rich tone and reliability, 3 single coils for clear and brilliant tone. 22 frets Eco-Rosewood freatboard fully complies CITES regulation preserving the feeling and the look of rosewood. The 5-way switch and volume/tone pots offer great sound flexibility for blues, rock, funky tones. A perfect choice for beginners demanding quality and playability.

## **KEY FEATURES**

| Body          | basswood                       |
|---------------|--------------------------------|
| Neck          | maple                          |
| Fretboard     | Eco-Rosewood (CITES compliant) |
| Frets         | 22                             |
| Machine heads | chrome                         |
| Bridge        | vintage tremolo                |
| Pick ups      | 3 single coils                 |
| Switch        | 5 way                          |
| Pots          | volume/tone/tone               |
| Colour        | Pink                           |
|               |                                |