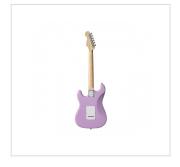

## RIDER-STD-S PK

Double cutaway electric guitar with 3 single coils

RIDER series is a super classic revisited: double cutaway electric guitar featuring basswood body for rich tone and reliability, 3 single coils for clear and brilliant tone. 22 frets Eco-Rosewood freatboard fully complies CITES regulation preserving the feeling and the look of rosewood. The 5-way switch and volume/tone pots offer great sound flexibility for blues, rock, funky tones. A perfect choice for beginners demanding quality and playability.

## **KEY FEATURES**

| Body          | basswood                       |
|---------------|--------------------------------|
| Neck          | maple                          |
| Fretboard     | Eco-Rosewood (CITES compliant) |
| Frets         | 22                             |
| Machine heads | chrome                         |
| Bridge        | vintage tremolo                |
| Pick ups      | 3 single coils                 |
| Switch        | 5 way                          |
| Pots          | volume/tone/tone               |
| Colour        | Pink                           |
|               |                                |