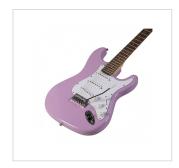

## RIDER-STD-S PK

Double cutaway electric guitar with 3 single coils

RIDER series is a super classic revisited: double cutaway electric guitar featuring basswood body for rich tone and reliability, 3 single coils for clear and brilliant tone. 22 frets Eco-Rosewood freatboard fully complies CITES regulation preserving the feeling and the look of rosewood. The 5-way switch and volume/tone pots offer great sound flexibility for blues, rock, funky tones. A perfect choice for beginners demanding quality and playability.

## **KEY FEATURES**

| Body          | basswood                       |
|---------------|--------------------------------|
| Neck          | maple                          |
| Fretboard     | Eco-Rosewood (CITES compliant) |
| Frets         | 22                             |
| Machine heads | chrome                         |
| Bridge        | vintage tremolo                |
| Pick ups      | 3 single coils                 |
| Switch        | 5 way                          |
| Pots          | volume/tone/tone               |
| Colour        | Pink                           |
|               |                                |