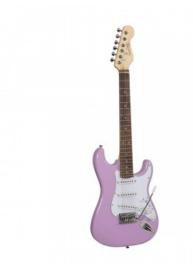

## RIDER-JR PK

3/4 double cutaway electric guitar with 3 single coils

RIDER series is a super classic revisited: double cutaway electric guitar featuring basswood body for rich tone and reliability, 3 single coils for clear and brilliant tone. 22 frets Eco-Rosewood freatboard fully complies CITES regulation preserving the feeling and the look of rosewood. The 5-way switch and volume/tone pots offer great sound flexibility for blues, rock, funky tones. JR version feature a 3/4 size body, perfect choice for younger beginners demanding quality and playability.

## **KEY FEATURES**

| Body          | basswood                       |
|---------------|--------------------------------|
| Neck          | maple                          |
| Fretboard     | Eco-Rosewood (CITES compliant) |
| Frets         | 22                             |
| Machine heads | chrome                         |
| Bridge        | vintage tremolo                |
| Pick ups      | 3 single coils                 |
| Switch        | 5 way                          |
| Pots          | volume/tone/tone               |
| Colour        | Pink                           |
| Size          | 3/4                            |