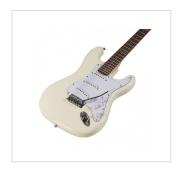

## RIDER-JR VW

3/4 double cutaway electric guitar with 3 single coils

RIDER series is a super classic revisited: double cutaway electric guitar featuring basswood body for rich tone and reliability, 3 single coils for clear and brilliant tone. 22 frets Eco-Rosewood freatboard fully complies CITES regulation preserving the feeling and the look of rosewood. The 5-way switch and volume/tone pots offer great sound flexibility for blues, rock, funky tones. JR version feature a 3/4 size body, perfect choice for younger beginners demanding quality and playability.

## **KEY FEATURES**

| Body          | basswood                       |
|---------------|--------------------------------|
| Neck          | maple                          |
| Fretboard     | Eco-Rosewood (CITES compliant) |
| Frets         | 22                             |
| Machine heads | chrome                         |
| Bridge        | vintage tremolo                |
| Pick ups      | 3 single coils                 |
| Switch        | 5 way                          |
| Pots          | volume/tone/tone               |
| Colour        | Vintage White                  |
| Size          | 3/4                            |