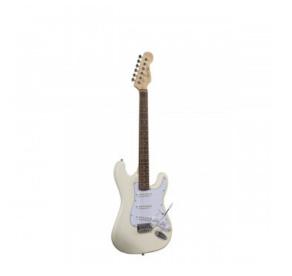

## RIDER-JR VW

3/4 double cutaway electric guitar with 3 single coils

RIDER series is a super classic revisited: double cutaway electric guitar featuring basswood body for rich tone and reliability, 3 single coils for clear and brilliant tone. 22 frets Eco-Rosewood freatboard fully complies CITES regulation preserving the feeling and the look of rosewood. The 5-way switch and volume/tone pots offer great sound flexibility for blues, rock, funky tones. JR version feature a 3/4 size body, perfect choice for younger beginners demanding quality and playability.

## **KEY FEATURES**

| Body          | basswood                       |
|---------------|--------------------------------|
| Neck          | maple                          |
| Fretboard     | Eco-Rosewood (CITES compliant) |
| Frets         | 22                             |
| Machine heads | chrome                         |
| Bridge        | vintage tremolo                |
| Pick ups      | 3 single coils                 |
| Switch        | 5 way                          |
| Pots          | volume/tone/tone               |
| Colour        | Vintage White                  |
| Size          | 3/4                            |