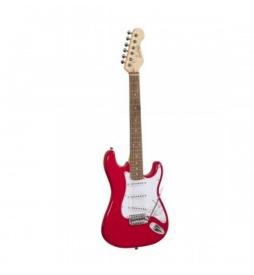

## RIDER-JR FR

3/4 double cutaway electric guitar with 3 single coils

RIDER series is a super classic revisited: double cutaway electric guitar featuring basswood body for rich tone and reliability, 3 single coils for clear and brilliant tone. 22 frets Eco-Rosewood freatboard fully complies CITES regulation preserving the feeling and the look of rosewood. The 5-way switch and volume/tone pots offer great sound flexibility for blues, rock, funky tones. JR version feature a 3/4 size body, perfect choice for younger beginners demanding quality and playability.

## **KEY FEATURES**

| Body          | basswood                       |
|---------------|--------------------------------|
| Neck          | maple                          |
| Fretboard     | Eco-Rosewood (CITES compliant) |
| Frets         | 22                             |
| Machine heads | chrome                         |
| Bridge        | vintage tremolo                |
| Pick ups      | 3 single coils                 |
| Switch        | 5 way                          |
| Pots          | volume/tone/tone               |
| Colour        | Fiesta Red                     |
| Size          | 3/4                            |