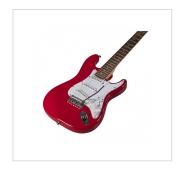

## RIDER-JR FR

3/4 double cutaway electric guitar with 3 single coils

RIDER series is a super classic revisited: double cutaway electric guitar featuring basswood body for rich tone and reliability, 3 single coils for clear and brilliant tone. 22 frets Eco-Rosewood freatboard fully complies CITES regulation preserving the feeling and the look of rosewood. The 5-way switch and volume/tone pots offer great sound flexibility for blues, rock, funky tones. JR version feature a 3/4 size body, perfect choice for younger beginners demanding quality and playability.

## **KEY FEATURES**

| Body          | basswood                       |
|---------------|--------------------------------|
| Neck          | maple                          |
| Fretboard     | Eco-Rosewood (CITES compliant) |
| Frets         | 22                             |
| Machine heads | chrome                         |
| Bridge        | vintage tremolo                |
| Pick ups      | 3 single coils                 |
| Switch        | 5 way                          |
| Pots          | volume/tone/tone               |
| Colour        | Fiesta Red                     |
| Size          | 3/4                            |