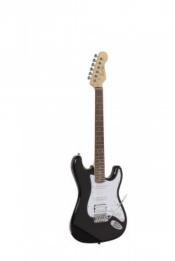

## RIDER-STD-H BK

Double cutaway electric guitar with 2 single coils + 1 humbucker

RIDER series is a super classic revisited: double cutaway electric guitar featuring basswood body for rich tone and reliability. This version is equipped with 2 single coils for clear and brilliant tone + 1 humbucker to push your riffs&licks beyond. 22 frets Eco-Rosewood freatboard fully complies CITES regulation preserving the feeling and the look of rosewood. The 5-way switch and volume/tone pots offer great sound flexibility for blues, rock, funky tones. A perfect choice for beginners demanding quality and playability.

## **KEY FEATURES**

| Body          | basswood                       |
|---------------|--------------------------------|
| Neck          | maple                          |
| Fretboard     | Eco-Rosewood (CITES compliant) |
| Frets         | 22                             |
| Machine heads | chrome                         |
| Bridge        | vintage tremolo                |
| Pick ups      | 2 single coils + 1 humbucker   |
| Switch        | 5 way                          |
| Pots          | volume/tone/tone               |
| Colour        | Black                          |