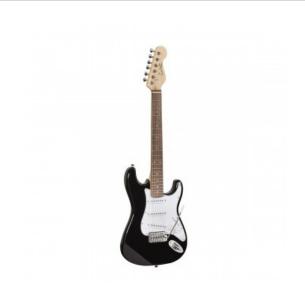

## RIDER-JR BK

3/4 double cutaway electric guitar with 3 single coils

RIDER series is a super classic revisited: double cutaway electric guitar featuring basswood body for rich tone and reliability, 3 single coils for clear and brilliant tone. 22 frets Eco-Rosewood freatboard fully complies CITES regulation preserving the feeling and the look of rosewood. The 5-way switch and volume/tone pots offer great sound flexibility for blues, rock, funky tones. JR version feature a 3/4 size body, perfect choice for younger beginners demanding quality and playability.

## **KEY FEATURES**

| Body          | basswood                       |
|---------------|--------------------------------|
| Neck          | maple                          |
| Fretboard     | Eco-Rosewood (CITES compliant) |
| Frets         | 22                             |
| Machine heads | chrome                         |
| Bridge        | vintage tremolo                |
| Pick ups      | 3 single coils                 |
| Switch        | 5 way                          |
| Pots          | volume/tone/tone               |
| Colour        | Black                          |
| Size          | 3/4                            |