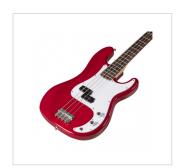

## HORSEMAN TRD

Electric bass with bridge P-style pick up

A super classic: HORSEMAN series! Electric bass featuring solid basswood body for tone and reliability, maple neck, Eco-rosewood fretboard, 20 frets, bridge P-style pick up for creamy and deep tone, chromed hardware. Volume/tone pots offer great sound shaping. A perfect choice for blues, rock and jazz players. 100% CITES compliant

## **KEY FEATURES**

| Body          | solid basswood             |
|---------------|----------------------------|
| Neck          | maple                      |
| Tastiera      | rosewood (CITES compliant) |
| Frets         | 20                         |
| Machine heads | chrome                     |
| Bridge        | HM vintage                 |
| Pick ups      | 1 P-style                  |
| Pots          | volume/tone                |
| Colour        | See Thru Red               |