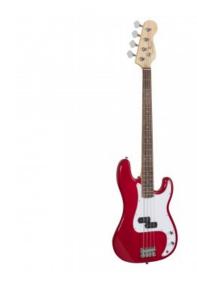

## HORSEMAN TRD

Electric bass with bridge P-style pick up

A super classic: HORSEMAN series! Electric bass featuring solid basswood body for tone and reliability, maple neck, Eco-rosewood fretboard, 20 frets, bridge P-style pick up for creamy and deep tone, chromed hardware. Volume/tone pots offer great sound shaping. A perfect choice for blues, rock and jazz players. 100% CITES compliant

## **KEY FEATURES**

| Body          | solid basswood             |
|---------------|----------------------------|
| Neck          | maple                      |
| Tastiera      | rosewood (CITES compliant) |
| Frets         | 20                         |
| Machine heads | chrome                     |
| Bridge        | HM vintage                 |
| Pick ups      | 1 P-style                  |
| Pots          | volume/tone                |
| Colour        | See Thru Red               |