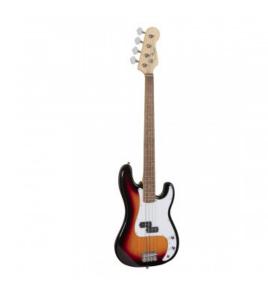

## HORSEMAN 3TS

Electric bass with bridge P-style pick up

A super classic: HORSEMAN series! Electric bass featuring solid basswood body for tone and reliability, maple neck, Eco-rosewood fretboard, 20 frets, bridge P-style pick up for creamy and deep tone, chromed hardware. Volume/tone pots offer great sound shaping. A perfect choice for blues, rock and jazz players. 100% CITES compliant.

## **KEY FEATURES**

| Body          | solid basswood             |
|---------------|----------------------------|
| Neck          | maple                      |
| Tastiera      | rosewood (CITES compliant) |
| Frets         | 20                         |
| Machine heads | chrome                     |
| Bridge        | HM vintage                 |
| Pick ups      | 1 P-style                  |
| Pots          | volume/tone                |
| Colour        | 3T sunburst                |