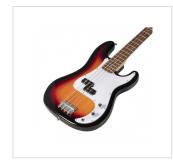

## HORSEMAN 3TS

Electric bass with bridge P-style pick up

A super classic: HORSEMAN series! Electric bass featuring solid basswood body for tone and reliability, maple neck, Eco-rosewood fretboard, 20 frets, bridge P-style pick up for creamy and deep tone, chromed hardware. Volume/tone pots offer great sound shaping. A perfect choice for blues, rock and jazz players. 100% CITES compliant.

## **KEY FEATURES**

| Body          | solid basswood             |
|---------------|----------------------------|
| Neck          | maple                      |
| Tastiera      | rosewood (CITES compliant) |
| Frets         | 20                         |
| Machine heads | chrome                     |
| Bridge        | HM vintage                 |
| Pick ups      | 1 P-style                  |
| Pots          | volume/tone                |
| Colour        | 3T sunburst                |