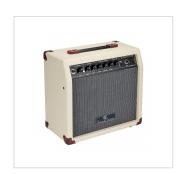

## CREAM-15R

15W electric guitar vintage combo with reverb

SOUNDSATION presents its new CREAM series, a new array of solid state amps bringing you that unforgettable vintage feel and tone. Available in 3 versions (10W, 15W, 30W) with different features and specifications. Cream-15R is the intermediate combo of the series: compact and light, featuring 2 channels, reverb and phone out for silent practicing, is the perfect choice for beginners and for advanced players who need a vintage style and well equipped 15W amp within reach.

Controls Vol1, Channel select, Vol2, Gain, Bass, Middle, Treble, Reverb

Woofer 8"

Input 1 (instrument)
Output Headphones

Aux In (Mini Jack)

Digital Reverb with dedicated control

Vintage look

**Designed in Italy** 