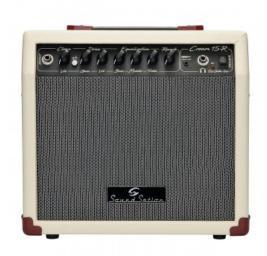

## CREAM-15R

15W electric guitar vintage combo with reverb

SOUNDSATION presents its new CREAM series, a new array of solid state amps bringing you that unforgettable vintage feel and tone. Available in 3 versions (10W, 15W, 30W) with different features and specifications. Cream-15R is the intermediate combo of the series: compact and light, featuring 2 channels, reverb and phone out for silent practicing, is the perfect choice for beginners and for advanced players who need a vintage style and well equipped 15W amp within reach.

## KEY FEATURES

15W

| 20 | channels | with | push/push | overdrive | selector | on | CH2 |
|----|----------|------|-----------|-----------|----------|----|-----|
|----|----------|------|-----------|-----------|----------|----|-----|

Controls Vol1, Channel select, Vol2, Gain, Bass, Middle, Treble, Reverb

Woofer 8"

Input 1 (instrument)
Output Headphones

Aux In (Mini Jack)

Digital Reverb with dedicated control

Vintage look

**Designed in Italy** 