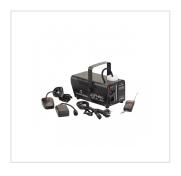

## ZEPHIRO 400 FLAME

ZEPHIRO 400 FLAME - 400 Watt Fog Machine with 4 amber LEDs and wireless control

ZEPHIRO 400FLAME is a powerful 400 Watt mini smoke machine with amber LED light that creates an impressive and unique flame effect during smoke output. It can be operatedby a supplied manual controller and there is also an external receiver bundled to operate the machine remotely, free from connection cables, via a small remote control.It can be placed on a shelf or on the floor and also on trusses through the supplied mounting bracket that allows it to be fixed. ZEPHIRO 400FLAME is able to generate asmoke volume of 30 m³/min thanks to its 400 Watt heating system, pump and a tank (0.25L)

Wired Controller to start and stop the fog emission.

Remote controller to start and stop the fog emission without connection cables.