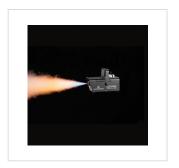

## ZEPHIRO 400 FLAME

ZEPHIRO 400 FLAME - 400 Watt Fog Machine with 4 amber LEDs and wireless control

ZEPHIRO 400FLAME is a powerful 400 Watt mini smoke machine with amber LED light that creates an impressive and unique flame effect during smoke output. It can be operatedby a supplied manual controller and there is also an external receiver bundled to operate the machine remotely, free from connection cables, via a small remote control.It can be placed on a shelf or on the floor and also on trusses through the supplied mounting bracket that allows it to be fixed. ZEPHIRO 400FLAME is able to generate asmoke volume of 30 m³/min thanks to its 400 Watt heating system, pump and a tank (0.25L)

## KEY FEATURES

30m³/Minute Fog output fills up a small sized room quickly.

Continuous fog output after a minimal warm-up time.

4 Amber LEDs light that creates an impressive and unique flame effect during smoke output.