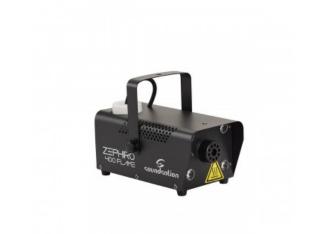

## ZEPHIRO 400 FLAME

ZEPHIRO 400 FLAME - 400 Watt Fog Machine with 4 amber LEDs and wireless control

ZEPHIRO 400FLAME is a powerful 400 Watt mini smoke machine with amber LED light that creates an impressive and unique flame effect during smoke output. It can be operatedby a supplied manual controller and there is also an external receiver bundled to operate the machine remotely, free from connection cables, via a small remote control.It can be placed on a shelf or on the floor and also on trusses through the supplied mounting bracket that allows it to be fixed. ZEPHIRO 400FLAME is able to generate asmoke volume of 30 m³/min thanks to its 400 Watt heating system, pump and a tank (0.25L)