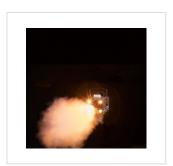

## ZEPHIRO 400 FLAME

ZEPHIRO 400 FLAME - 400 Watt Fog Machine with 4 amber LEDs and wireless control

ZEPHIRO 400FLAME is a powerful 400 Watt mini smoke machine with amber LED light that creates an impressive and unique flame effect during smoke output. It can be operatedby a supplied manual controller and there is also an external receiver bundled to operate the machine remotely, free from connection cables, via a small remote control.It can be placed on a shelf or on the floor and also on trusses through the supplied mounting bracket that allows it to be fixed. ZEPHIRO 400FLAME is able to generate asmoke volume of 30 m³/min thanks to its 400 Watt heating system, pump and a tank (0.25L)

## KEY FEATURES

30m³/Minute Fog output fills up a small sized room quickly.

Continuous fog output after a minimal warm-up time.

4 Amber LEDs light that creates an impressive and unique flame effect during smoke output.