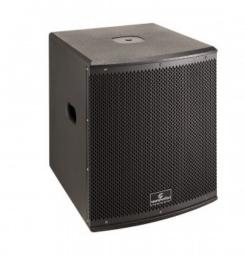

## HYPER BASS 12P

12" Bass-Reflex Professional Passive Subwoofer

HYPER BASS 12P is a passive subwoofer with bass-reflex, compact, lightweight and very easy to use. It is ideal for both fixed installations and live music events or PA in general. HYPER BASS 12P has a program power of 1000W (2000W peak) with a 12" professional custom woofer. This model has a sturdy, lightweight and elegant plywood housing with metal grille and acoustic foam to protect the transducers inside and give an attractive appearance. It also has 2 recessed handles (1 on each side) and a standard M20 mounting hole to allow any type of installation with SUBEST100-BK or SUBST100-M20 poles.

## **KEY FEATURES**

Sturdy housing in plywood with front bass-reflex

Anti-scratch powder coating

12" csutom woofer with 3" voice coil

Power
500W RMS - 80hm (1000W Program / 2000W Peak)

Connection
Spekon Input and Output (+1 Positive, -1 Negative)

Recessed handles (1 per side)
For the stude of the s

## MORE SPECIFICATIONS

| Frequency Resp. (-10 dB)     | 40Hz - 1KHz                                            |
|------------------------------|--------------------------------------------------------|
| Frequency Resp. (-3 dB)      | 50Hz - 600Hz                                           |
| Sensitivity (1m @ 1m)        | 94dB                                                   |
| MAX SPL                      | 124dB                                                  |
| RMS Power                    | 500W                                                   |
| Peak Power                   | 2000W                                                  |
| Impedance                    | 8 Ohm                                                  |
| LF Diameter                  | 12"                                                    |
| LF Voice Coil                | 3"                                                     |
| Input Connectors             | 1x2 Poles Speakon connector (+1 Positive, -1 Negative) |
| Output Connectors            | 1x2 Poles Speakon connector                            |
| Housing Material             | Plywood                                                |
| Grille Material              | Steel                                                  |
| Thickness Grille             | 1.5mm                                                  |
| Handles                      | 2 Recessed handles (1 on each side)                    |
| Pole Mount                   | SUBEST100-BK or SUBST100-M20 (Optional)                |
| Subwoofer Dimensions (WxHxD) | 420 x 500x 475 mm                                      |
| Packing Dimensions (WxHxD)   | 510 x 610 x 565 mm                                     |
| Subwoofer Weight             | 23,5 kg                                                |
| Packing Weight               | 27,2 kg                                                |
|                              |                                                        |