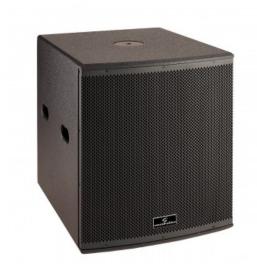

## HYPER BASS 18P

18" Bass-Reflef Professional Passive Subwoofer

HYPER BASS 18P is a passive subwoofer with bass-reflex, compact, lightweight and very easy to use. It is ideal for both fixed installations and live music events or PA in general. HYPER BASS 18P has a program power of 1600W (3200W peak) with a 18" professional custom woofer. This model has a sturdy, lightweight and elegant plywood housing with metal grille and acoustic foam to protect the transducers inside and give an attractive appearance. It also has 4 recessed handles (2 on each side) and a standard M20 mounting hole to allow any type of installation with SUBEST100-BK or SUBST100-M20 poles.

## **KEY FEATURES**

Sturdy housing in plywood with front bass-reflex

Anti-scratch powder coating

18" csutom woofer with 4" voice coil

Power800W RMS - 80hm (1600W Program / 3200W Peak)ConnectionSpekon Input and Output (+1 Positive, -1 Negative)

Recessed handles (2 per side)

Pole mounting with M20 thread