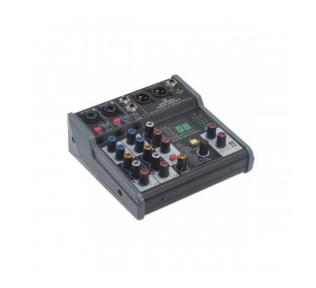

## MIOMIX 202UFX

4-Channel Professional Audio Mixer with Digital Multi-Effect & up to 24-bit/96kHz USB I/O Soundcard

MioMix 202UFX is a 4-channel mixer with digital multi-effect and USB soundcard ideal for small home recording, live gigs and podcasting applications that require professional quality level and maximum portability. Two Mic inputs are equipped with noise-less preamps that accepts all main sound sources, such as condenser microphones - thanks to the +48V Phantom Power, dynamic mics, line and high-impedance inputs (guitars, basses, etc.). A stereo line input allow you to connect keyboards, CD players, DJ consoles, tablets, smartphones, etc. The 24-bit/48kHz digital effect with 16 commonly used presets (Hall/Room/Plate Reverb, Delay, Echo, Chorus, etc.) and TAP-Tempo function let you improve your performance and adjust up to two parameters of each effect. The USB 24-bit/96kHz Stereo In/Out Soundcard lets you connect to a computer and record or play top-quality audio files. An indispensable and reliable tool for all small audio applications.

## **KEY FEATURES**

4 Total Channels 2 Mic/Line channels with noiseless preamp, combo connector, Hi-Z input for guitars, +48V Phantom Power, Peak Indicator 1 Stereo Line Channel with <sup>1</sup>/\* Jack inputs, +4/-10dB Pad Adapter and Peak Indicator 2-Band EQ for channels 1 and 2 24-bit/48kHz 16-Preset Digital Effect with TAP-Tempo and up to 2 adjustable Parameters 24-bit/96kHz USB I/O Stereo Soundcard with Playback Level Control Headphone monitor out with level control KLR Main Outputs with Master Level Control Stereo 6-Led VU Meter Bar