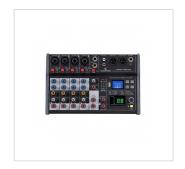

## MIOMIX 404FXM

6-Channel Professional Audio Mixer with Media Player, BT & 24-bit Digital Multi-Effect

MioMix 404FXM is a 6-channel mixer with USB player and digital multi-effect ideal for small home recording, live gigs and podcasting applications that require professional quality level and maximum portability. 4 Mic inputs are equipped with noise-less preamps that accepts all main sound sources, such as condenser microphones thanks to the +48V Phantom Power, dynamic mics, line and highimpedance inputs (guitars, basses, etc.). The stereo line input allow you to connect keyboards, CD players, DJ consoles, tablets, smartphones, etc. The USB & BT player accepts WAV, MP3, WMA and FLAC format audio files, as well as wireless audio streaming (BT). It also records your gig in MP3 format (48kHz/16bit @ 128Kbps). The 24-bit/48kHz digital effect with 16 commonly used presets (Hall/Room/Plate Reverb, Delay, Echo, Chorus, etc.) and TAP-Tempo function let you improve your performance and adjust up to two parameters of each effect. An indispensable and reliable tool for all small audio applications.

## **KEY FEATURES**

**6 Total Channels** 

4 Mic/Line channels with noiseless preamp, combo connector, Hi-Z input for guitars, +48V Phantom Power, Peak Indicator

1 Stereo Line Channel with 1/4" Jack inputs, +4/-10dB Pad Adapter and Peak Indicator

USB Media Player and Recorder (WAV, MP3, WMA, FLAC and BT wireless audio streaming)

2-Band EQ for channels 1 to 4

24-bit/48kHz 16-Preset Digital Effect with TAP-Tempo and up to 2 adjustable Parameters

Media Player output level control

Headphone monitor out with level control

**XLR Main Outputs with Master Level Control** 

Stereo 6-Led VU Meter Bar

Rugged and Lightweight Metal Case for Maximum Flexibility and Portability