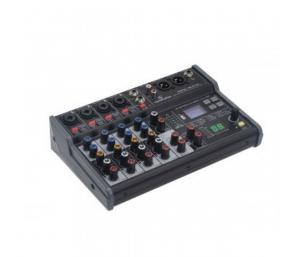

## MIOMIX 404FXM

6-Channel Professional Audio Mixer with Media Player, BT & 24-bit Digital Multi-Effect

MioMix 404FXM is a 6-channel mixer with USB player and digital multi-effect ideal for small home recording, live gigs and podcasting applications that require professional quality level and maximum portability. 4 Mic inputs are equipped with noise-less preamps that accepts all main sound sources, such as condenser microphones thanks to the +48V Phantom Power, dynamic mics, line and highimpedance inputs (guitars, basses, etc.). The stereo line input allow you to connect keyboards, CD players, DJ consoles, tablets, smartphones, etc. The USB & BT player accepts WAV, MP3, WMA and FLAC format audio files, as well as wireless audio streaming (BT). It also records your gig in MP3 format (48kHz/16bit @ 128Kbps). The 24-bit/48kHz digital effect with 16 commonly used presets (Hall/Room/Plate Reverb, Delay, Echo, Chorus, etc.) and TAP-Tempo function let you improve your performance and adjust up to two parameters of each effect. An indispensable and reliable tool for all small audio applications.

## **KEY FEATURES**

**6 Total Channels** 

4 Mic/Line channels with noiseless preamp, combo connector, Hi-Z input for guitars, +48V Phantom Power, Peak Indicator

1 Stereo Line Channel with 1/4" Jack inputs, +4/-10dB Pad Adapter and Peak Indicator

USB Media Player and Recorder (WAV, MP3, WMA, FLAC and BT wireless audio streaming)

2-Band EQ for channels 1 to 4

24-bit/48kHz 16-Preset Digital Effect with TAP-Tempo and up to 2 adjustable Parameters

Media Player output level control

Headphone monitor out with level control

**XLR Main Outputs with Master Level Control** 

Stereo 6-Led VU Meter Bar

Rugged and Lightweight Metal Case for Maximum Flexibility and Portability