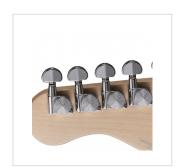

## **KEY FEATURES**

Body ash Neck satin maple Fretboard eco-rosewood (CITES compliant) Frets 22 (perloid) **Machine heads** self-locking chrome made in Taiwan Bridge Wilkinson vintage tremolo Pick ups 2 Wilkinson single coils + 1 Wilkinson splittable humbucker with push/pull Switch Pots volume/tone/tone + push/pull Pickguard white 3 tone sunburst Colour