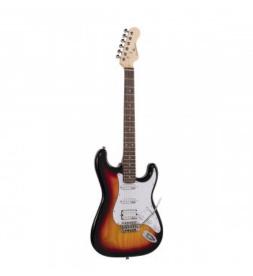

## RIDER-PRO-RSH 3TS

Double cutaway electric guitar with 2 single coils + splittable humbucker and self-locking tuners (Wilkinson equipped, eco-rosewood fretboard)

The beauty and the resonance of the ash, the original Wilkinson pick ups and bridge, the hi-quality made in Taiwan self locking machines heads and the meticolous set-up: the RIDER PRO series is a super classic revisited with style and character. The Wilkinson bridge means stability and reliability while Wilkinson single coils in conjunction with the splittable humbucker deliver that tone which became a trademark in music history.

## **KEY FEATURES**

Body ash Neck satin maple Fretboard eco-rosewood (CITES compliant) Frets 22 (perloid) **Machine heads** self-locking chrome made in Taiwan Bridge Wilkinson vintage tremolo Pick ups 2 Wilkinson single coils + 1 Wilkinson splittable humbucker with push/pull Switch Pots volume/tone/tone + push/pull Pickguard white 3 tone sunburst Colour