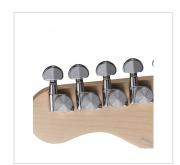

## KEY FEATURES

Body ash Neck satin maple Fretboard satin maple Frets 22 (perloid) **Machine heads** self-locking chrome made in Taiwan Bridge Wilkinson vintage tremolo Pick ups 2 Wilkinson single coils + 1 Wilkinson splittable humbucker with push/pull Switch Pots volume/tone/tone + push/pull Pickguard white 3 tone sunburst Colour