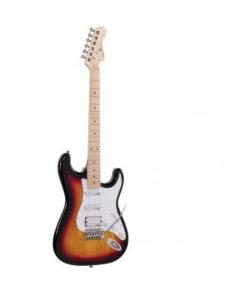

## RIDER-PRO-MSH 3TS

Double cutaway electric guitar with 2 single coils + splittable humbucker and self-locking tuners (Wilkinson equipped, maple fretboard)

The beauty and the resonance of the ash, the original Wilkinson pick ups and bridge, the hi-quality made in Taiwan self locking machines heads and the meticolous set-up: the RIDER PRO series is a super classic revisited with style and character. The Wilkinson bridge means stability and reliability while Wilkinson single coils in conjunction with the splittable humbucker deliver that tone which became a trademark in music history.

## KEY FEATURES

Body ash Neck satin maple Fretboard satin maple Frets 22 (perloid) **Machine heads** self-locking chrome made in Taiwan Bridge Wilkinson vintage tremolo Pick ups 2 Wilkinson single coils + 1 Wilkinson splittable humbucker with push/pull Switch Pots volume/tone/tone + push/pull Pickguard white 3 tone sunburst Colour