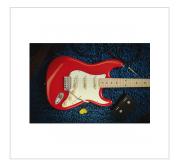

## RIDER-RETRO-M FR

Double cutaway electric guitar with 3 single coils and vintage tuners (Wilkinson equipped, maple fretboard)

RIDER RETRO is born to recall the feeling of a glorious past that has never ceased to fascinate generations of guitar players. The beauty and the resonance of the swamp ash with special retro finishes, the original Wilkinson pick ups and bridge, the hi-quality made in Taiwan vintage machines heads together with mint green pickguard create instruments with stunning visual appeal and great value.

## KEY FEATURES

Body swamp ash Neck glossy maple Fretboard glossy maple Frets 21 (perloid) **Machine heads** vintage style made in Taiwan Bridge Wilkinson tremolo Pick ups 3 Wilkinson vintage single coils Switch 5 way Pots volume/tone/tone Pickguard mint green Colour fiesta red