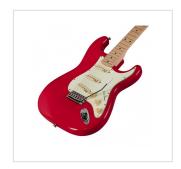

## RIDER-RETRO-M FR

Double cutaway electric guitar with 3 single coils and vintage tuners (Wilkinson equipped, maple fretboard)

RIDER RETRO is born to recall the feeling of a glorious past that has never ceased to fascinate generations of guitar players. The beauty and the resonance of the swamp ash with special retro finishes, the original Wilkinson pick ups and bridge, the hi-quality made in Taiwan vintage machines heads together with mint green pickguard create instruments with stunning visual appeal and great value.

## KEY FEATURES

Body swamp ash Neck glossy maple Fretboard glossy maple Frets 21 (perloid) **Machine heads** vintage style made in Taiwan Bridge Wilkinson tremolo Pick ups 3 Wilkinson vintage single coils Switch 5 way Pots volume/tone/tone Pickguard mint green Colour fiesta red