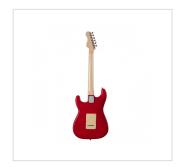

## RIDER-RETRO-M FR

Double cutaway electric guitar with 3 single coils and vintage tuners (Wilkinson equipped, maple fretboard)

RIDER RETRO is born to recall the feeling of a glorious past that has never ceased to fascinate generations of guitar players. The beauty and the resonance of the swamp ash with special retro finishes, the original Wilkinson pick ups and bridge, the hi-quality made in Taiwan vintage machines heads together with mint green pickguard create instruments with stunning visual appeal and great value.

## KEY FEATURES

Body swamp ash Neck glossy maple Fretboard glossy maple Frets 21 (perloid) **Machine heads** vintage style made in Taiwan Bridge Wilkinson tremolo Pick ups 3 Wilkinson vintage single coils Switch 5 way Pots volume/tone/tone Pickguard mint green Colour fiesta red