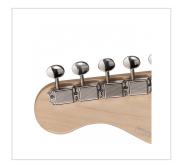

## KEY FEATURES

Body swamp ash Neck glossy maple Fretboard glossy maple Frets 21 (perloid) **Machine heads** vintage style made in Taiwan Bridge Wilkinson tremolo Pick ups 3 Wilkinson vintage single coils Switch 5 way Pots volume/tone/tone Pickguard mint green Colour fiesta red