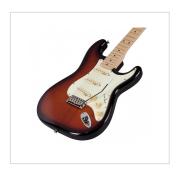

## RIDER-RETRO-M TSB

Double cutaway electric guitar with 3 single coils and vintage tuners (Wilkinson equipped, maple fretboard)

RIDER RETRO is born to recall the feeling of a glorious past that has never ceased to fascinate generations of guitar players. The beauty and the resonance of the ash with special retro finishes, the original Wilkinson pick ups and bridge, the hi-quality made in Taiwan vintage machines heads together with mint green pickguard create instruments with stunning visual appeal and great value.

## KEY FEATURES

Body swamp ash Neck glossy maple Fretboard glossy maple Frets 21 (perloid) vintage style made in Taiwan **Machine heads** Bridge Wilkinson tremolo Pick ups 3 Wilkinson vintage single coils Switch 5 way Pots volume/tone/tone Pickguard mint green Colour tobacco sunburst