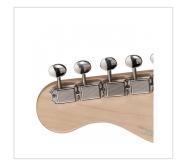

## KEY FEATURES

Body swamp ash Neck glossy maple Fretboard glossy maple Frets 21 (perloid) vintage style made in Taiwan **Machine heads** Bridge Wilkinson tremolo Pick ups 3 Wilkinson vintage single coils Switch 5 way Pots volume/tone/tone Pickguard mint green Colour tobacco sunburst