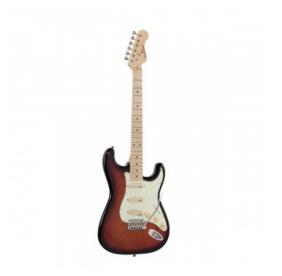

## RIDER-RETRO-M TSB

Double cutaway electric guitar with 3 single coils and vintage tuners (Wilkinson equipped, maple fretboard)

RIDER RETRO is born to recall the feeling of a glorious past that has never ceased to fascinate generations of guitar players. The beauty and the resonance of the ash with special retro finishes, the original Wilkinson pick ups and bridge, the hi-quality made in Taiwan vintage machines heads together with mint green pickguard create instruments with stunning visual appeal and great value.

## KEY FEATURES

Body swamp ash Neck glossy maple Fretboard glossy maple Frets 21 (perloid) vintage style made in Taiwan **Machine heads** Bridge Wilkinson tremolo Pick ups 3 Wilkinson vintage single coils Switch 5 way Pots volume/tone/tone Pickguard mint green Colour tobacco sunburst