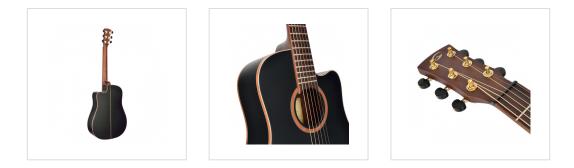

## BA200-COMPACT CTE

SHADOW series cutaway acoustic guitar with soundhole Fishman preamp (compact size)

SHADOW series were born to gather quality construction, tone, style and outstanding visual appeal. The black satin finish, the Gold machine heads with black satin button and the solid top deliver remarkable quality and look, while the Fishman SON-GT2 preamp in the CTE version is perfect for live and studio performances.

## **KEY FEATURES**

| Body                              | solid sitka spriuce (top) + mahogany (back & sides) |
|-----------------------------------|-----------------------------------------------------|
| Neck                              | set-in mahogany                                     |
| Tastiera                          | Eco-rosewood (CITES compliant)                      |
| Frets                             | 20                                                  |
| Machine heads                     | Grover Black                                        |
| Bridge                            | Eco-rosewood (CITES compliant)                      |
| Machine heads                     | gold with black satin button                        |
| Body binding                      | mahogany + maple                                    |
| Back binding                      | mahogany + maple                                    |
| Preamp                            | Fishman SON-GT2                                     |
| Equipped with d'Addario EXP       |                                                     |
| Colour                            | Matte Black                                         |
| Compact size (83 cm total longth) |                                                     |