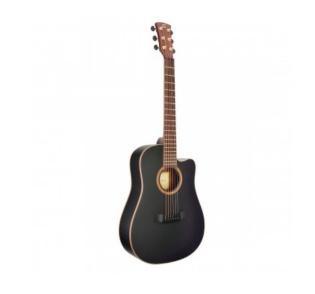

## BA200-COMPACT CTE

SHADOW series cutaway acoustic guitar with soundhole Fishman preamp (compact size)

SHADOW series were born to gather quality construction, tone, style and outstanding visual appeal. The black satin finish, the Gold machine heads with black satin button and the solid top deliver remarkable quality and look, while the Fishman SON-GT2 preamp in the CTE version is perfect for live and studio performances.

## **KEY FEATURES**

| Body                              | solid sitka spriuce (top) + mahogany (back & sides) |
|-----------------------------------|-----------------------------------------------------|
| Neck                              | set-in mahogany                                     |
| Tastiera                          | Eco-rosewood (CITES compliant)                      |
| Frets                             | 20                                                  |
| Machine heads                     | Grover Black                                        |
| Bridge                            | Eco-rosewood (CITES compliant)                      |
| Machine heads                     | gold with black satin button                        |
| Body binding                      | mahogany + maple                                    |
| Back binding                      | mahogany + maple                                    |
| Preamp                            | Fishman SON-GT2                                     |
| Equipped with d'Addario EXP       |                                                     |
| Colour                            | Matte Black                                         |
| Compact size (83 cm total longth) |                                                     |