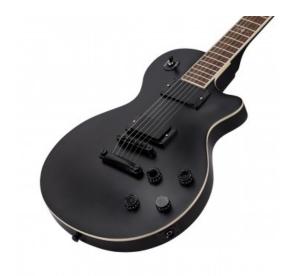

## MILESTONE-PRO SE MBK

Arch top cutaway electric guitar with 2 humbuckers and set-in neck

Milestone-PRO means further steps along the road that made blues and rock true legend. Solid arch top body, together with powerful humbuckers provide the feeling and the tone everybody has learnt to love, while set-in mahogany neck adds infinite sustain to your chords and solos. The 3-way switch and 2 volume/2 tone independent pots offer great sound flexibility. A perfect choice for blues, rock and rawer music. Special Edition features matte black finish and Grover tuners.

## **KEY FEATURES**

| Body          | solid basswood (arch top)      |
|---------------|--------------------------------|
| Neck          | set-in mahogany                |
| Tastiera      | Eco-Rosewood (CITES compliant) |
| Frets         | 22                             |
| Hardware      | chromed                        |
| Machine heads | Grover                         |
| Bridge        | tune o matic                   |
| Pick ups      | 2 humbuckers                   |
| Switch        | 3 way                          |
| Pots          | 2 volume/2 tone                |
| Colour        | black satin                    |