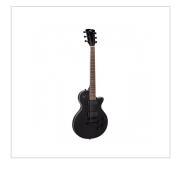

## MILESTONE-PRO SE MBK

Arch top cutaway electric guitar with 2 humbuckers and set-in neck

Milestone-PRO means further steps along the road that made blues and rock true legend. Solid arch top body, together with powerful humbuckers provide the feeling and the tone everybody has learnt to love, while set-in mahogany neck adds infinite sustain to your chords and solos. The 3-way switch and 2 volume/2 tone independent pots offer great sound flexibility. A perfect choice for blues, rock and rawer music. Special Edition features matte black finish and Grover tuners.

## **KEY FEATURES**

| Body          | solid basswood (arch top)      |
|---------------|--------------------------------|
| Neck          | set-in mahogany                |
| Tastiera      | Eco-Rosewood (CITES compliant) |
| Frets         | 22                             |
| Hardware      | chromed                        |
| Machine heads | Grover                         |
| Bridge        | tune o matic                   |
| Pick ups      | 2 humbuckers                   |
| Switch        | 3 way                          |
| Pots          | 2 volume/2 tone                |
| Colour        | black satin                    |