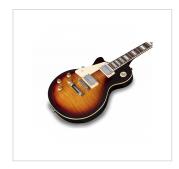

## MILESTONE-PRO-LH CSB-FM

Arch top cutaway electric guitar with 2 humbuckers and set-in neck (Left handed)

Milestone-PRO means further steps along the road that made blues and rock true legend. Solid arch top body, together with powerful humbuckers provide the feeling and the tone everybody has learnt to love, while set-in mahogany neck adds infinite sustain to your chords and solos. The 3-way switch and 2 volume/2 tone independent pots offer great sound flexibility. A perfect choice for blues, rock and rawer music.

## KEY FEATURES

Body solid basswood (arch top) Neck set-in mahogany Tastiera Eco-Rosewood (CITES compliant) Frets 22 Hardware chromed Machine heads vintage style Bridge tune o matic Pick ups 2 humbuckers Switch 3 way Pots 2 volume/2 tone Black pickguard Colour wine red