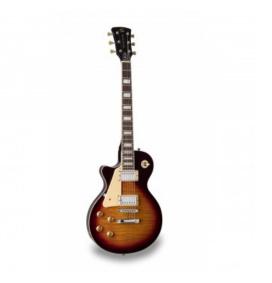

## MILESTONE-PRO-LH CSB-FM

Arch top cutaway electric guitar with 2 humbuckers and set-in neck (Left handed)

Milestone-PRO means further steps along the road that made blues and rock true legend. Solid arch top body, together with powerful humbuckers provide the feeling and the tone everybody has learnt to love, while set-in mahogany neck adds infinite sustain to your chords and solos. The 3-way switch and 2 volume/2 tone independent pots offer great sound flexibility. A perfect choice for blues, rock and rawer music.

## KEY FEATURES

Body solid basswood (arch top) Neck set-in mahogany Tastiera Eco-Rosewood (CITES compliant) Frets 22 Hardware chromed Machine heads vintage style Bridge tune o matic Pick ups 2 humbuckers Switch 3 way Pots 2 volume/2 tone Black pickguard Colour wine red