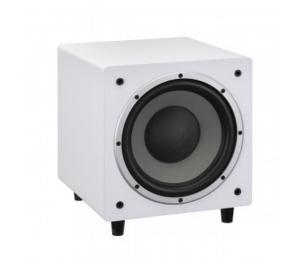

## Active Studio Subwoofer with 10" Woofer

The 10" CLARITY S-10 active studio subwoofer has been designed to offer musicians, sound technicians and music producers a deep and dynamic response at low frequencies and therefore precise and clear bass in the sound for a full musical experience with 350 watts of class AB amplification. The wide choice of inputs positioned on the rear panel (XLR, TRS, RCA) guarantees ease of use. The modern and refined design and the satin black finish make this studio subwoofer elegant and suitable for many environments.

## KEY FEATURES

**Active Subwoofer** 

output power

**AB Class Amplifier** 

30Hz - 150Hz Frequency response at -10dB

10" Woofer

Attenuation adjustment of High and Low Frequencies (from 80Hz to 120Hz).

Balanced 1/4 "TS / XLR and unbalanced RCA inputs

Satin Black finish

Rugged MDF Case