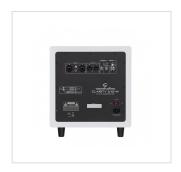

## KEY FEATURES

**Active Subwoofer** 

output power

**AB Class Amplifier** 

30Hz - 150Hz Frequency response at -10dB

10" Woofer

Attenuation adjustment of High and Low Frequencies (from 80Hz to 120Hz).

Balanced 1/4 "TS / XLR and unbalanced RCA inputs

## **MORE SPECIFICATIONS**

| Speaker Type                   | Active Subwoofer                                   |
|--------------------------------|----------------------------------------------------|
| Mains Power                    | 220-240V~/50-60Hz                                  |
| Fuse                           | T5AL250V                                           |
| Frequency Response             | (-10dB) 30Hz - 150Hz                               |
| Woofer                         | 10" (Paper Cone)                                   |
| <b>Woofer Output Power</b>     | 350W RM                                            |
| Amplifier Class                | AB                                                 |
| SPL (1m axial direction) 118dB |                                                    |
| <b>Audio Input Connections</b> | Balanced type 1/4"TS/ XLR interface,unbalanced RCA |
| Cabinet Material               | MDF                                                |
| Dimensions(WxDxH)              | 300 x 320 x 300 mm                                 |
| Weight                         | 12,8Kg                                             |
| Packing Dimensions(WxDxH)      | 355 x 395 x 380 mm                                 |
| Packing Weight 15,5Kg          |                                                    |