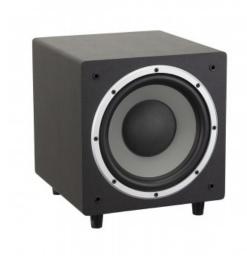

## CLARITY S-10

Active Studio Subwoofer with 10" Woofer

The 10" CLARITY S-10 active studio subwoofer has been designed to offer musicians, sound technicians and music producers a deep and dynamic response at low frequencies and therefore precise and clear bass in the sound for a full musical experience with 350 watts of class AB amplification. The wide choice of inputs positioned on the rear panel (XLR, TRS, RCA) guarantees ease of use. The modern and refined design and the satin black finish make this studio subwoofer elegant and suitable for many environments.

## **KEY FEATURES**

Active Subwoofer 350W RMS output power **AB Class Amplifier** 30Hz - 150Hz Frequency response at -10dB 10" Woofer Attenuation adjustment of High and Low Frequencies (from 80Hz to 120Hz). Balanced 1/4" TS / XLR and unbalanced RCA inputs Satin Black finish Rugged MDF Case