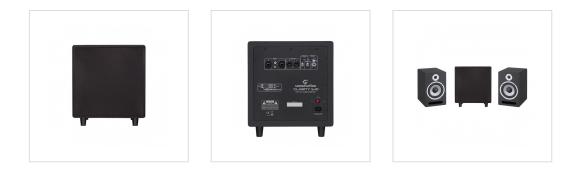

## CLARITY S-10

Active Studio Subwoofer with 10" Woofer

The 10" CLARITY S-10 active studio subwoofer has been designed to offer musicians, sound technicians and music producers a deep and dynamic response at low frequencies and therefore precise and clear bass in the sound for a full musical experience with 350 watts of class AB amplification. The wide choice of inputs positioned on the rear panel (XLR, TRS, RCA) guarantees ease of use. The modern and refined design and the satin black finish make this studio subwoofer elegant and suitable for many environments.

## **KEY FEATURES**

Active Subwoofer 350W RMS output power **AB Class Amplifier** 30Hz - 150Hz Frequency response at -10dB 10" Woofer Attenuation adjustment of High and Low Frequencies (from 80Hz to 120Hz). Balanced 1/4" TS / XLR and unbalanced RCA inputs Satin Black finish Rugged MDF Case

## **MORE SPECIFICATIONS**

| Speaker Type                   | Active Subwoofer                                   |
|--------------------------------|----------------------------------------------------|
| Mains Power                    | 220-240V~/50-60Hz                                  |
| Fuse                           | T5AL250V                                           |
| Frequency Response             | (-10dB) 30Hz - 150Hz                               |
| Woofer                         | 10" (Paper Cone)                                   |
| Woofer Output Power            | 350W RM                                            |
| Amplifier Class                | AB                                                 |
| SPL (1m axial direction) 118dB |                                                    |
| Audio Input Connections        | Balanced type 1/4"TS/ XLR interface,unbalanced RCA |
| Cabinet Material               | MDF                                                |
| Dimensions(WxDxH)              | 300 x 320 x 300 mm                                 |
| Weight                         | 12,8Kg                                             |
| Packing Dimensions(WxDxH)      | 355 x 395 x 380 mm                                 |
| Packing Weight 15,5Kg          |                                                    |