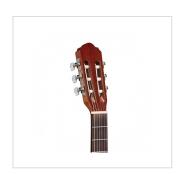

## KEY FEATURES

| Тор            | glossy spruce   |
|----------------|-----------------|
| Back and sides | glossy mahogany |
| Fretboard      | walnut          |
| Machine heads  | chromed         |
| Size           | 4/4             |
| Finish         | glossy natural  |