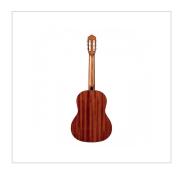

## KEY FEATURES

| Тор            | glossy spruce   |
|----------------|-----------------|
| Back and sides | glossy mahogany |
| Fretboard      | walnut          |
| Machine heads  | chromed         |
| Size           | 4/4             |
| Finish         | glossy natural  |