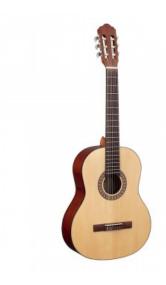

## TC902

4/4 classical guitar feauring spruce top and glossy finish

A little jewel combining materials, tone, quality construction and visual appeal: TC902 is much more than an affordable guitar. Spruce top delivers tone and reliability, while glossy top, back and sides and stunning sound hole decoration add an unique touch. A ruling instrument in its own price range.

## KEY FEATURES

| Тор            | glossy spruce   |
|----------------|-----------------|
| Back and sides | glossy mahogany |
| Fretboard      | walnut          |
| Machine heads  | chromed         |
| Size           | 4/4             |
| Finish         | glossy natural  |