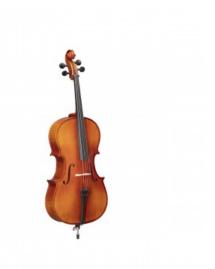

## **OCE-34**

Cello Virtuoso OCE 3/4 with solid spruce top and solid maple back and side

Virtuoso orchestra is a cello that offers the best value for money. Made entirely of solid wood, soundboard in selected spruce, sides and back in flamed maple. The Virtuoso OCE model offers tone, full warmth and a firm attack. The design is of traditional type with painting in classic shades. Built with excellent materials and equipped with bag and headband. Ideal for advanced study.

## **KEY FEATURES**

Solid spruce top

solid Maple back and sides

Maple neck

ebony figerboard

paint binding

**Ebony nut** 

**Ebony pegs** 