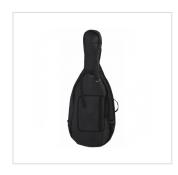

Maple bridge, French Style

Diecast metal tailpiece with 4 fine tuners

Included wood bow with octagonal stick and natural hair

Padded carrying bag with bow pocket and carrying straps