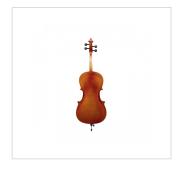

## **OCE-34**

Cello Virtuoso OCE 3/4 with solid spruce top and solid maple back and side

Virtuoso orchestra is a cello that offers the best value for money. Made entirely of solid wood, soundboard in selected spruce, sides and back in flamed maple. The Virtuoso OCE model offers tone, full warmth and a firm attack. The design is of traditional type with painting in classic shades. Built with excellent materials and equipped with bag and headband. Ideal for advanced study.

## **KEY FEATURES**

Solid spruce top

solid Maple back and sides

Maple neck

ebony figerboard

paint binding

**Ebony nut** 

**Ebony pegs** 