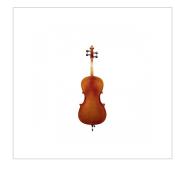

## *OCE-12*

Cello Virtuoso OCE 1/2 with solid spruce top and solid maple back and side

Virtuoso orchestra is a cello that offers the best value for money. Made entirely of solid wood, soundboard in selected spruce, sides and back in flamed maple. The Virtuoso OCE model offers tone, full warmth and a firm attack. The design is of traditional type with painting in classic shades. Built with excellent materials and equipped with bag and headband. Ideal for advanced study.

## **KEY FEATURES**

Solid spruce top

solid Maple back and sides

Maple neck

ebony figerboard

paint binding

**Ebony nut** 

**Ebony pegs** 