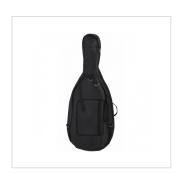

Maple bridge, French Style

Diecast metal tailpiece with 4 fine tuners

Included wood bow with octagonal stick and natural hair

Padded carrying bag with bow pocket and carrying straps