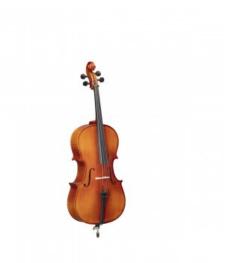

## *OCE-12*

Cello Virtuoso OCE 1/2 with solid spruce top and solid maple back and side

Virtuoso orchestra is a cello that offers the best value for money. Made entirely of solid wood, soundboard in selected spruce, sides and back in flamed maple. The Virtuoso OCE model offers tone, full warmth and a firm attack. The design is of traditional type with painting in classic shades. Built with excellent materials and equipped with bag and headband. Ideal for advanced study.

## **KEY FEATURES**

Solid spruce top

solid Maple back and sides

Maple neck

ebony figerboard

paint binding

**Ebony nut** 

**Ebony pegs** 