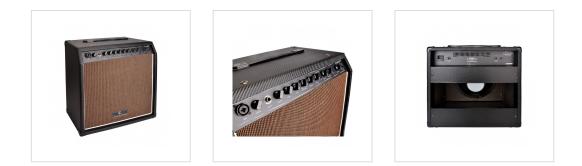

## WINDMILL-30

Combo for acoustic guitar - 30W

Windmill 30 is a 30W acoustic combo designed for practicing and small gigs. Two independent channels (guitar/voice) and integrated DSP with footswitchable Chorus and Reverb deliver all the flexibility the modern acoustic player needs. You can expand possibilities of use via Aux In, Line Out or external speaker connection to play with the perfect buddy in many situations.

## **KEY FEATURES**

Power

30W RMS

| 2 independent channels (balanced/unbalanced) for instrument and voice        |                                            |
|------------------------------------------------------------------------------|--------------------------------------------|
| Integrated DSP with adjustable Chorus and Reverb                             |                                            |
| Intuitive and flexible controls for tone shaping                             |                                            |
| Dynamic and pristine tone you can tweak in depth by additional Mid Freq knob |                                            |
| Connections                                                                  | Aux In, Line Out, Ext. Speaker, Footswitch |
| Speaker                                                                      | Soundsation Custom 10"                     |