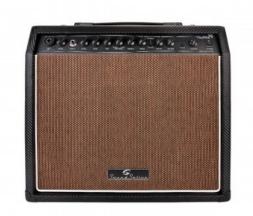

## WINDMILL-30

Combo for acoustic guitar - 30W

Windmill 30 is a 30W acoustic combo designed for practicing and small gigs. Two independent channels (guitar/voice) and integrated DSP with footswitchable Chorus and Reverb deliver all the flexibility the modern acoustic player needs. You can expand possibilities of use via Aux In, Line Out or external speaker connection to play with the perfect buddy in many situations.

## **KEY FEATURES**

Power

30W RMS

| 2 independent channels (balanced/unbalanced) for instrument and voice        |                                            |
|------------------------------------------------------------------------------|--------------------------------------------|
| Integrated DSP with adjustable Chorus and Reverb                             |                                            |
| Intuitive and flexible controls for tone shaping                             |                                            |
| Dynamic and pristine tone you can tweak in depth by additional Mid Freq knob |                                            |
| Connections                                                                  | Aux In, Line Out, Ext. Speaker, Footswitch |
| Speaker                                                                      | Soundsation Custom 10"                     |