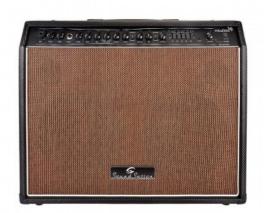

## WINDMILL-60

Combo for acoustic guitar - 60W

Windmill 60 is a 60W acoustic combo designed for practicing and small gigs. Two independent channels (guitar/voice) and integrated DSP with footswitchable Chorus and Reverb deliver all the flexibility the modern acoustic player needs. You can expand possibilities of use via Aux In, Line Out or external speaker connection to play with the perfect buddy in many situations.

## **KEY FEATURES**

| 60W RMS                                                               |  |
|-----------------------------------------------------------------------|--|
| 2 independent channels (balanced/unbalanced) for instrument and voice |  |
| Integrated DSP with adjustable independent Chorus and Reverb          |  |
|                                                                       |  |
| y additional Mid Freq knob and 5 band parametric Eq                   |  |
|                                                                       |  |
| Aux In, Line Out, Ext. Speaker, Footswitch, Send/Return               |  |
| 2x10" Soundsation Custom                                              |  |
|                                                                       |  |