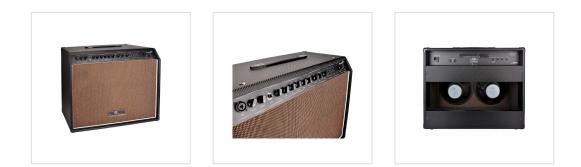

## WINDMILL-60

Combo for acoustic guitar - 60W

Windmill 60 is a 60W acoustic combo designed for practicing and small gigs. Two independent channels (guitar/voice) and integrated DSP with footswitchable Chorus and Reverb deliver all the flexibility the modern acoustic player needs. You can expand possibilities of use via Aux In, Line Out or external speaker connection to play with the perfect buddy in many situations.

## **KEY FEATURES**

| 60W RMS                                                               |  |
|-----------------------------------------------------------------------|--|
| 2 independent channels (balanced/unbalanced) for instrument and voice |  |
| Integrated DSP with adjustable independent Chorus and Reverb          |  |
|                                                                       |  |
| y additional Mid Freq knob and 5 band parametric Eq                   |  |
|                                                                       |  |
| Aux In, Line Out, Ext. Speaker, Footswitch, Send/Return               |  |
| 2x10" Soundsation Custom                                              |  |
|                                                                       |  |