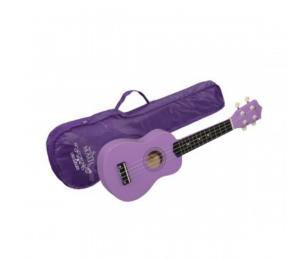

## Soprano ukulele MAUI Sunny con borsa

An exotic touch to your arrangements? Party with friends on the beach? MAUI ukuleles are what you are looking for. Available in 8 different colors, MAUI Sunny ukuleles come out with color bag and chords tutorial, allowing you to play whatever you want, wherever you want!

## **KEY FEATURES**

Soprano ukulele

Color

| P-000                                           |                        |
|-------------------------------------------------|------------------------|
| Body                                            | linden                 |
| Fretboard                                       | maple (12 frets)       |
| Diapason                                        | 13"                    |
| Machine heads                                   | open with cream button |
| Bridge                                          | abs                    |
| Chords tutorial included for fast&easy learning |                        |
| Padded gig bag included                         |                        |
| Provided in color box                           |                        |