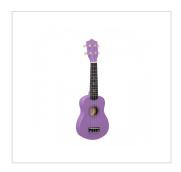

## Soprano ukulele MAUI Sunny con borsa

An exotic touch to your arrangements? Party with friends on the beach? MAUI ukuleles are what you are looking for. Available in 8 different colors, MAUI Sunny ukuleles come out with color bag and chords tutorial, allowing you to play whatever you want, wherever you want!

## **KEY FEATURES**

Soprano ukulele

Color

| P-000                                           |                        |
|-------------------------------------------------|------------------------|
| Body                                            | linden                 |
| Fretboard                                       | maple (12 frets)       |
| Diapason                                        | 13"                    |
| Machine heads                                   | open with cream button |
| Bridge                                          | abs                    |
| Chords tutorial included for fast&easy learning |                        |
| Padded gig bag included                         |                        |
| Provided in color box                           |                        |