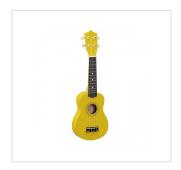

## Soprano ukulele MAUI Sunny con borsa

An exotic touch to your arrangements? Party with friends on the beach? MAUI ukuleles are what you are looking for. Available in 8 different colors, MAUI Sunny ukuleles come out with color bag and chords tutorial, allowing you to play whatever you want, wherever you want!

## **KEY FEATURES**

Soprano ukulele

| Soprano ukulele                                 |                        |
|-------------------------------------------------|------------------------|
| Body                                            | linden                 |
| Fretboard                                       | maple (12 frets)       |
| Diapason                                        | 13"                    |
| Machine heads                                   | open with cream button |
| Bridge                                          | abs                    |
| Chords tutorial included for fast&easy learning |                        |
| Padded gig bag included                         |                        |

Provided in color box

Color Yellow