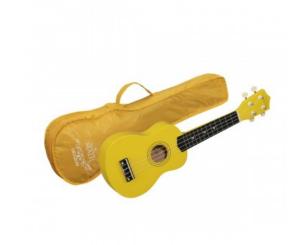

## Soprano ukulele MAUI Sunny con borsa

An exotic touch to your arrangements? Party with friends on the beach? MAUI ukuleles are what you are looking for. Available in 8 different colors, MAUI Sunny ukuleles come out with color bag and chords tutorial, allowing you to play whatever you want, wherever you want!

## **KEY FEATURES**

Soprano ukulele

| Soprano ukulele                                 |                        |
|-------------------------------------------------|------------------------|
| Body                                            | linden                 |
| Fretboard                                       | maple (12 frets)       |
| Diapason                                        | 13"                    |
| Machine heads                                   | open with cream button |
| Bridge                                          | abs                    |
| Chords tutorial included for fast&easy learning |                        |
| Padded gig bag included                         |                        |

Provided in color box

Color Yellow