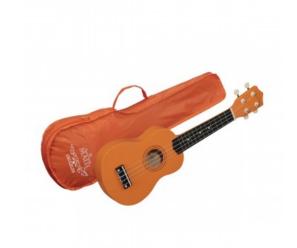

## Soprano ukulele MAUI Sunny con borsa

An exotic touch to your arrangements? Party with friends on the beach? MAUI ukuleles are what you are looking for. Available in 8 different colors, MAUI Sunny ukuleles come out with color bag and chords tutorial, allowing you to play whatever you want, wherever you want!

## **KEY FEATURES**

Soprano ukulele

Color

| Body                                            | linden                 |
|-------------------------------------------------|------------------------|
| Fretboard                                       | maple (12 frets)       |
| Diapason                                        | 13"                    |
| Machine heads                                   | open with cream button |
| Bridge                                          | abs                    |
| Chords tutorial included for fast&easy learning |                        |
| Padded gig bag included                         |                        |
| Provided in color box                           |                        |