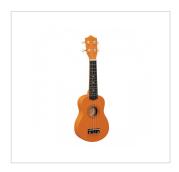

## Soprano ukulele MAUI Sunny con borsa

An exotic touch to your arrangements? Party with friends on the beach? MAUI ukuleles are what you are looking for. Available in 8 different colors, MAUI Sunny ukuleles come out with color bag and chords tutorial, allowing you to play whatever you want, wherever you want!

## **KEY FEATURES**

Soprano ukulele

Color

| Body                                            | linden                 |
|-------------------------------------------------|------------------------|
| Fretboard                                       | maple (12 frets)       |
| Diapason                                        | 13"                    |
| Machine heads                                   | open with cream button |
| Bridge                                          | abs                    |
| Chords tutorial included for fast&easy learning |                        |
| Padded gig bag included                         |                        |
| Provided in color box                           |                        |