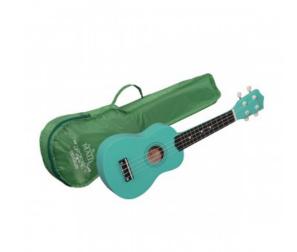

## Soprano ukulele MAUI Sunny con borsa

An exotic touch to your arrangements? Party with friends on the beach? MAUI ukuleles are what you are looking for. Available in 8 different colors, MAUI Sunny ukuleles come out with color bag and chords tutorial, allowing you to play whatever you want, wherever you want!

## **KEY FEATURES**

Soprano ukulele

| Soprano ukulele                                 |                        |
|-------------------------------------------------|------------------------|
| Body                                            | linden                 |
| Fretboard                                       | maple (12 frets)       |
| Diapason                                        | 13"                    |
| Machine heads                                   | open with cream button |
| Bridge                                          | abs                    |
| Chords tutorial included for fast&easy learning |                        |
| Padded gig bag included                         |                        |