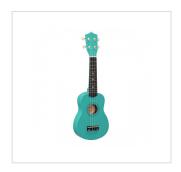

## Soprano ukulele MAUI Sunny con borsa

An exotic touch to your arrangements? Party with friends on the beach? MAUI ukuleles are what you are looking for. Available in 8 different colors, MAUI Sunny ukuleles come out with color bag and chords tutorial, allowing you to play whatever you want, wherever you want!

## **KEY FEATURES**

Soprano ukulele

| Soprano ukulele                                 |                        |
|-------------------------------------------------|------------------------|
| Body                                            | linden                 |
| Fretboard                                       | maple (12 frets)       |
| Diapason                                        | 13"                    |
| Machine heads                                   | open with cream button |
| Bridge                                          | abs                    |
| Chords tutorial included for fast&easy learning |                        |
| Padded gig bag included                         |                        |