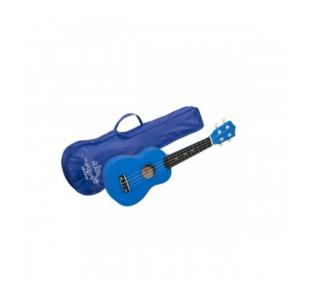

## SUNNY 10-BL

Soprano ukulele MAUI Sunny con borsa

An exotic touch to your arrangements? Party with friends on the beach? MAUI ukuleles are what you are looking for. Available in 8 different colors, MAUI Sunny ukuleles come out with color bag and chords tutorial, allowing you to play whatever you want, wherever you want!