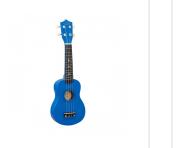

## SUNNY 10-BL

Soprano ukulele MAUI Sunny con borsa

An exotic touch to your arrangements? Party with friends on the beach? MAUI ukuleles are what you are looking for. Available in 8 different colors, MAUI Sunny ukuleles come out with color bag and chords tutorial, allowing you to play whatever you want, wherever you want!

## **KEY FEATURES**

| Soprano ukulele                                 |                        |
|-------------------------------------------------|------------------------|
| Body                                            | linden                 |
| Fretboard                                       | maple (12 frets)       |
| Diapason                                        | 13"                    |
| Machine heads                                   | open with cream button |
| Bridge                                          | abs                    |
| Chords tutorial included for fast&easy learning |                        |
| Padded gig bag included                         |                        |
| Provided in color box                           |                        |
| Color                                           | Blue                   |