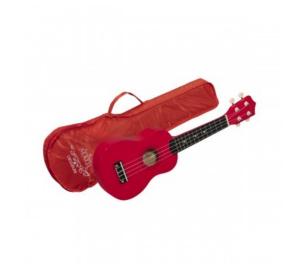

## Soprano ukulele MAUI Sunny con borsa

An exotic touch to your arrangements? Party with friends on the beach? MAUI ukuleles are what you are looking for. Available in 8 different colors, MAUI Sunny ukuleles come out with color bag and chords tutorial, allowing you to play whatever you want, wherever you want!

## **KEY FEATURES**

Soprano ukulele

Color

| 50974110 41141111                               |                       |
|-------------------------------------------------|-----------------------|
| Body                                            | linden                |
| Fretboard                                       | maple (12 frets)      |
| Diapason                                        | 13"                   |
| Machine heads                                   | open withcream button |
| Bridge                                          | abs                   |
| Chords tutorial included for fast&easy learning |                       |
| Padded gig bag included                         |                       |
| Provided in color box                           |                       |