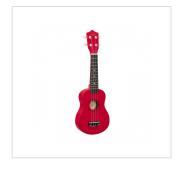

## Soprano ukulele MAUI Sunny con borsa

An exotic touch to your arrangements? Party with friends on the beach? MAUI ukuleles are what you are looking for. Available in 8 different colors, MAUI Sunny ukuleles come out with color bag and chords tutorial, allowing you to play whatever you want, wherever you want!

## **KEY FEATURES**

Soprano ukulele

Color

| 50974110 41141111                               |                       |
|-------------------------------------------------|-----------------------|
| Body                                            | linden                |
| Fretboard                                       | maple (12 frets)      |
| Diapason                                        | 13"                   |
| Machine heads                                   | open withcream button |
| Bridge                                          | abs                   |
| Chords tutorial included for fast&easy learning |                       |
| Padded gig bag included                         |                       |
| Provided in color box                           |                       |