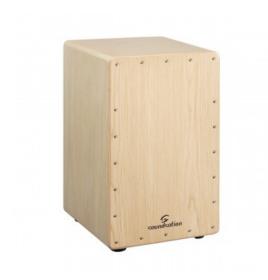

## ESO-10-OAK

Basswood Snare Cajòn ESOTONE Series OAK finish including bag

The ESOTONE series are made in basswood with the front panel available in different finish. The 14 tuning screws ensure the most precise tuning ever.this model feature 2 internal snare assembled in the top part of the cabinet. A backpack style carrying bag is included to allow easy transportation.

## **KEY FEATURES**

| Basswood body                     |
|-----------------------------------|
|                                   |
| Triple Internal Snare             |
| 14 tuning points                  |
| Ultra-Grip Rubber Feets           |
| Top Resonance construction system |
| Front Panel finishes Oak          |
| Body finishes natural satin       |