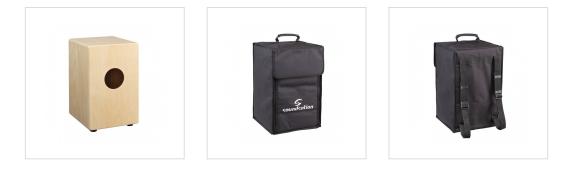

## ESO-10-OAK

Basswood Snare Cajòn ESOTONE Series OAK finish including bag

The ESOTONE series are made in basswood with the front panel available in different finish. The 14 tuning screws ensure the most precise tuning ever.this model feature 2 internal snare assembled in the top part of the cabinet. A backpack style carrying bag is included to allow easy transportation.

Including backpack carrying bag

soundsation