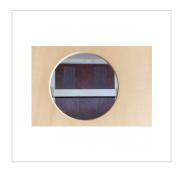

## KEY FEATURES

30 cm x 29 cm H 48 cm Dimension

Basswood body

**Triple Internal Snare** 

14 tuning points

**Ultra-Grip Rubber Feets** 

Top Resonance construction system

**Front Panel finishes** Ebony