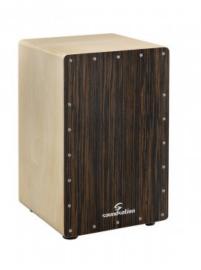

## Basswood Snare Cajòn ESOTONE Series OAK finish including bag

The ESOTONE series are made in basswood with the front panel available in different finish. The 14 tuning screws ensure the most precise tuning ever.this model feature 2 internal snare assembled in the top part of the cabinet. A backpack style carrying bag is included to allow easy transportation.

## KEY FEATURES

30 cm x 29 cm H 48 cm Dimension

Basswood body

**Triple Internal Snare** 

14 tuning points

**Ultra-Grip Rubber Feets** 

Top Resonance construction system

**Front Panel finishes** Ebony

**Body finishes** natural satin

Including backpack carrying bag