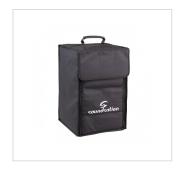

## Basswood Snare Cajòn ESOTONE Series OAK finish including bag

The ESOTONE series are made in basswood with the front panel available in different finish. The 14 tuning screws ensure the most precise tuning ever.this model feature 2 internal snare assembled in the top part of the cabinet. A backpack style carrying bag is included to allow easy transportation.

**Body finishes** natural satin

Including backpack carrying bag