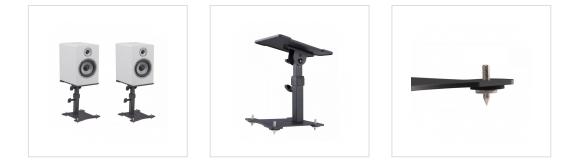

## TMONS-PRO

Professional desktop stand for Studio Monitor (pair)

TMONS-PRO is a professional metal table stand for studio monitors. Robust and stable, both height and inclination can be adjusted. A rubber top surface prevent the speaker to slide when inclined. Insulation is a fundamental factor for a monitor stand. For this purpose, under the base, there are 4 rubber spacers and we include optional metal spikes to reduce the contact surface with the desk.

## **KEY FEATURES**

Sturdy monitor stand in steel

Adjustable height and incline with graduation

Rubber top surface for stable grip of the monitor even at a sharp incline

4 rubber spacers under the base

Including optional metal spikes to reduce the contact surface