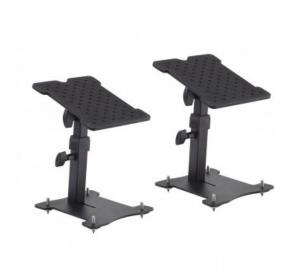

## TMONS-PRO

Professional desktop stand for Studio Monitor (pair)

TMONS-PRO is a professional metal table stand for studio monitors. Robust and stable, both height and inclination can be adjusted. A rubber top surface prevent the speaker to slide when inclined. Insulation is a fundamental factor for a monitor stand. For this purpose, under the base, there are 4 rubber spacers and we include optional metal spikes to reduce the contact surface with the desk.

## **KEY FEATURES**

Sturdy monitor stand in steel

Adjustable height and incline with graduation

Rubber top surface for stable grip of the monitor even at a sharp incline

4 rubber spacers under the base

Including optional metal spikes to reduce the contact surface