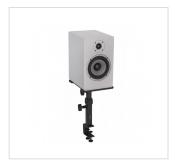

## TMONS-PRO-CL

Professional stand for Studio Monitor with desktop mounting clamp (pair)

TMONS-PRO is a professional metal desktop stand for studio monitors with mounting clamps. Robust and stable, both height and inclination can be adjusted. A rubber top surface prevent the speaker to slide when inclined. The clamp has two fixing point for maximum stability and can fit desktops up to 50 mm thick.

## **KEY FEATURES**

Sturdy monitor stand in steel

Adjustable height and incline with graduation

Attachment clamps with 2 fixing points for maximum stability

Suitable for desktop up to 50mm thick

## **MORE SPECIFICATIONS**

| Maximum load                                  | 15Kg               |
|-----------------------------------------------|--------------------|
| Monitor support plate dimensions              | 22 x 18 cm         |
| Adjustable height                             | 30-37,5 cm         |
| Incline angle                                 | -8°/+16°           |
| Clamp suitable for desktops of max 50mm thick |                    |
| Weight                                        | 2,6kg              |
| Packing dimensions (WxDxH)                    | 255 x 275 x 215 mm |
| Packing Weight                                | 5,67Kg             |