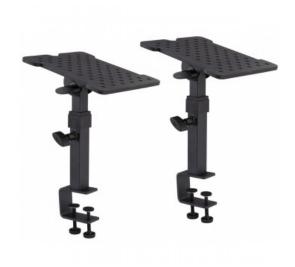

## TMONS-PRO-CL

Professional stand for Studio Monitor with desktop mounting clamp (pair)

TMONS-PRO is a professional metal desktop stand for studio monitors with mounting clamps. Robust and stable, both height and inclination can be adjusted. A rubber top surface prevent the speaker to slide when inclined. The clamp has two fixing point for maximum stability and can fit desktops up to 50 mm thick.

## **KEY FEATURES**

Sturdy monitor stand in steel

Adjustable height and incline with graduation

Attachment clamps with 2 fixing points for maximum stability

Suitable for desktop up to 50mm thick

## **MORE SPECIFICATIONS**

| Maximum load                                  | 15Kg               |
|-----------------------------------------------|--------------------|
| Monitor support plate dimensions              | 22 x 18 cm         |
| Adjustable height                             | 30-37,5 cm         |
| Incline angle                                 | -8°/+16°           |
| Clamp suitable for desktops of max 50mm thick |                    |
| Weight                                        | 2,6kg              |
| Packing dimensions (WxDxH)                    | 255 x 275 x 215 mm |
| Packing Weight                                | 5,67Kg             |