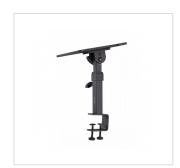

## TMONS-PRO-CL

Professional stand for Studio Monitor with desktop mounting clamp (pair)

TMONS-PRO is a professional metal desktop stand for studio monitors with mounting clamps. Robust and stable, both height and inclination can be adjusted. A rubber top surface prevent the speaker to slide when inclined. The clamp has two fixing point for maximum stability and can fit desktops up to 50 mm thick.

## **KEY FEATURES**

Sturdy monitor stand in steel

Adjustable height and incline with graduation

Attachment clamps with 2 fixing points for maximum stability

Suitable for desktop up to 50mm thick

## **MORE SPECIFICATIONS**

| Maximum load                                  | 15Kg               |
|-----------------------------------------------|--------------------|
| Monitor support plate dimensions              | 22 x 18 cm         |
| Adjustable height                             | 30-37,5 cm         |
| Incline angle                                 | -8°/+16°           |
| Clamp suitable for desktops of max 50mm thick |                    |
| Weight                                        | 2,6kg              |
| Packing dimensions (WxDxH)                    | 255 x 275 x 215 mm |
| Packing Weight                                | 5,67Kg             |