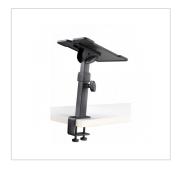

## TMONS-PRO-CL

Professional stand for Studio Monitor with desktop mounting clamp (pair)

TMONS-PRO is a professional metal desktop stand for studio monitors with mounting clamps. Robust and stable, both height and inclination can be adjusted. A rubber top surface prevent the speaker to slide when inclined. The clamp has two fixing point for maximum stability and can fit desktops up to 50 mm thick.

## **KEY FEATURES**

Sturdy monitor stand in steel

Adjustable height and incline with graduation

Attachment clamps with 2 fixing points for maximum stability

Suitable for desktop up to 50mm thick

## **MORE SPECIFICATIONS**

| Maximum load                                  | 15Kg               |
|-----------------------------------------------|--------------------|
| Monitor support plate dimensions              | 22 x 18 cm         |
| Adjustable height                             | 30-37,5 cm         |
| Incline angle                                 | -8°/+16°           |
| Clamp suitable for desktops of max 50mm thick |                    |
| Weight                                        | 2,6kg              |
| Packing dimensions (WxDxH)                    | 255 x 275 x 215 mm |
| Packing Weight                                | 5,67Kg             |